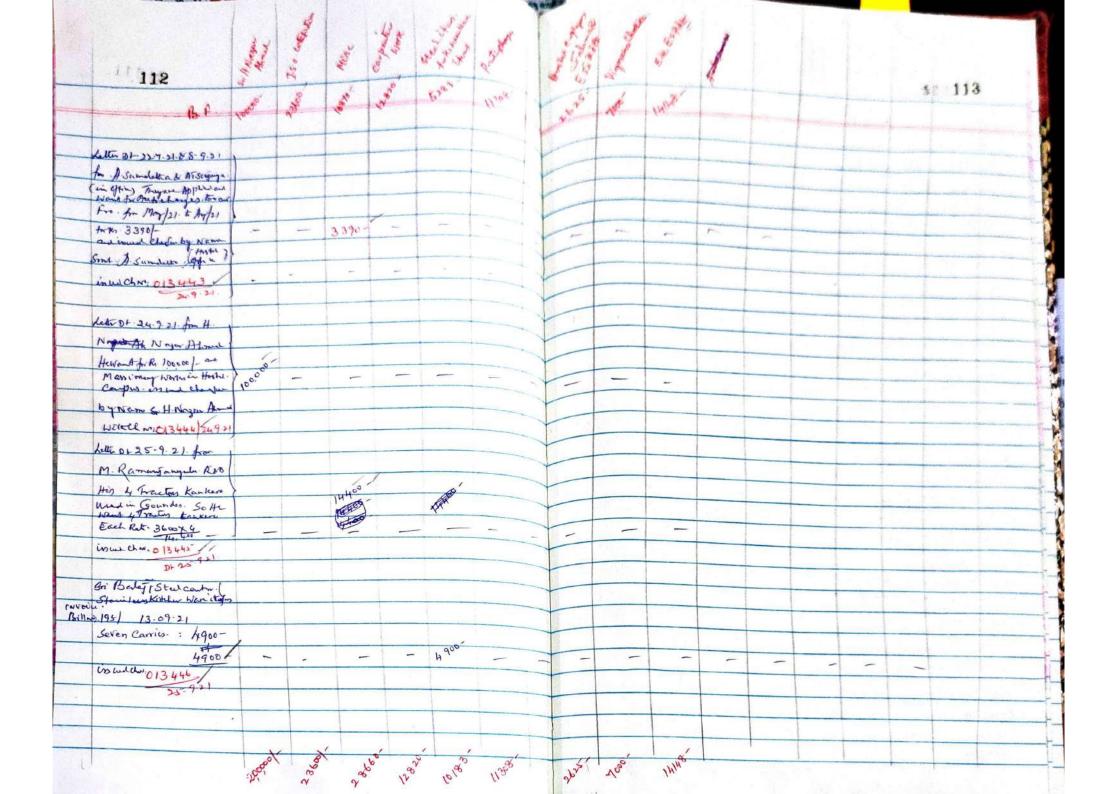

## HOSTEL MESS EXPENDITURE AND AUDIT 2021-2022

|                                                      |                                                                                                                  | and the second sec |
|------------------------------------------------------|------------------------------------------------------------------------------------------------------------------|------------------------------------------------------------------------------------------------------------------------------------------------------------------------------------------------------------------------------------------------------------------------------------------------------------------------------------------------------------------------------------------------------------------------------------------------------------------------------------------------------------------------------------------------------------------------------------------------------------------------------------------------------------------------------------------------------------------------------------------------------------------------------------------------------------------------------------------------------------------------------------------------------------------------------------------------------------------------------------------------------------------------------------------------------------------------------------------------------------------------------------------------------------------------------------------------------------------------------------------------------------------------------------------------------------------------------------------------------------------------------------------------------------------------------------------------------------------------------------------------------------------------------------------------------------------------------------------------------------------------------------------------------------------------------------------------------------------------------------------------------------------------------------------------------------------------------------------------------------------------------------|
| To,                                                  | and the second |                                                                                                                                                                                                                                                                                                                                                                                                                                                                                                                                                                                                                                                                                                                                                                                                                                                                                                                                                                                                                                                                                                                                                                                                                                                                                                                                                                                                                                                                                                                                                                                                                                                                                                                                                                                                                                                                                    |
| The Principal & Warden.                              | the second s   |                                                                                                                                                                                                                                                                                                                                                                                                                                                                                                                                                                                                                                                                                                                                                                                                                                                                                                                                                                                                                                                                                                                                                                                                                                                                                                                                                                                                                                                                                                                                                                                                                                                                                                                                                                                                                                                                                    |
| K.V.R.G.C.(W) (A). 1                                 | tostel.                                                                                                          | er y                                                                                                                                                                                                                                                                                                                                                                                                                                                                                                                                                                                                                                                                                                                                                                                                                                                                                                                                                                                                                                                                                                                                                                                                                                                                                                                                                                                                                                                                                                                                                                                                                                                                                                                                                                                                                                                                               |
| KURNOR                                               |                                                                                                                  | where the second s                                                                                                                                                                                                                                                                                                                                                                                                                                                                                                                                                                                                                                                                                                                                                                                                                                                                                                                                                                                                                                                                                                                                                                               |
| Laputer Maden                                        |                                                                                                                  |                                                                                                                                                                                                                                                                                                                                                                                                                                                                                                                                                                                                                                                                                                                                                                                                                                                                                                                                                                                                                                                                                                                                                                                                                                                                                                                                                                                                                                                                                                                                                                                                                                                                                                                                                                                                                                                                                    |
| Sat: Opening of as                                   | aparale MESS - EXPENSIONE - Register                                                                             |                                                                                                                                                                                                                                                                                                                                                                                                                                                                                                                                                                                                                                                                                                                                                                                                                                                                                                                                                                                                                                                                                                                                                                                                                                                                                                                                                                                                                                                                                                                                                                                                                                                                                                                                                                                                                                                                                    |
| for Hostel p                                         | surpon - hagt- hugi                                                                                              | MESS - Expenditure                                                                                                                                                                                                                                                                                                                                                                                                                                                                                                                                                                                                                                                                                                                                                                                                                                                                                                                                                                                                                                                                                                                                                                                                                                                                                                                                                                                                                                                                                                                                                                                                                                                                                                                                                                                                                                                                 |
|                                                      | I so to my them                                                                                                  | REGISTER.                                                                                                                                                                                                                                                                                                                                                                                                                                                                                                                                                                                                                                                                                                                                                                                                                                                                                                                                                                                                                                                                                                                                                                                                                                                                                                                                                                                                                                                                                                                                                                                                                                                                                                                                                                                                                                                                          |
| Merequest you to permit<br>MESS-Expenditure Register | to open a separate month of                                                                                      |                                                                                                                                                                                                                                                                                                                                                                                                                                                                                                                                                                                                                                                                                                                                                                                                                                                                                                                                                                                                                                                                                                                                                                                                                                                                                                                                                                                                                                                                                                                                                                                                                                                                                                                                                                                                                                                                                    |
| MESS-Expenditure Register -<br>2021-2022             | or Hostel durig. This year                                                                                       | From JAN/2021. To - JAN/2022.                                                                                                                                                                                                                                                                                                                                                                                                                                                                                                                                                                                                                                                                                                                                                                                                                                                                                                                                                                                                                                                                                                                                                                                                                                                                                                                                                                                                                                                                                                                                                                                                                                                                                                                                                                                                                                                      |
| The Book in Contains \$0                             | ges from page No: 02 - to - 168.                                                                                 |                                                                                                                                                                                                                                                                                                                                                                                                                                                                                                                                                                                                                                                                                                                                                                                                                                                                                                                                                                                                                                                                                                                                                                                                                                                                                                                                                                                                                                                                                                                                                                                                                                                                                                                                                                                                                                                                                    |
| Thanking you Me                                      | den.                                                                                                             | Hostel Monthly Electricity Bills amount -<br>Page Number for                                                                                                                                                                                                                                                                                                                                                                                                                                                                                                                                                                                                                                                                                                                                                                                                                                                                                                                                                                                                                                                                                                                                                                                                                                                                                                                                                                                                                                                                                                                                                                                                                                                                                                                                                                                                                       |
| 11                                                   | yours foult fully,                                                                                               | Backineary Bulls amount -                                                                                                                                                                                                                                                                                                                                                                                                                                                                                                                                                                                                                                                                                                                                                                                                                                                                                                                                                                                                                                                                                                                                                                                                                                                                                                                                                                                                                                                                                                                                                                                                                                                                                                                                                                                                                                                          |
|                                                      |                                                                                                                  | lage Number from                                                                                                                                                                                                                                                                                                                                                                                                                                                                                                                                                                                                                                                                                                                                                                                                                                                                                                                                                                                                                                                                                                                                                                                                                                                                                                                                                                                                                                                                                                                                                                                                                                                                                                                                                                                                                                                                   |
|                                                      | smt.                                                                                                             |                                                                                                                                                                                                                                                                                                                                                                                                                                                                                                                                                                                                                                                                                                                                                                                                                                                                                                                                                                                                                                                                                                                                                                                                                                                                                                                                                                                                                                                                                                                                                                                                                                                                                                                                                                                                                                                                                    |
|                                                      | K.V. Shendhe (D.)<br>DEPUTY WARDEN                                                                               | - Jube / 2021 ; - Poge No: 60 - To -                                                                                                                                                                                                                                                                                                                                                                                                                                                                                                                                                                                                                                                                                                                                                                                                                                                                                                                                                                                                                                                                                                                                                                                                                                                                                                                                                                                                                                                                                                                                                                                                                                                                                                                                                                                                                                               |
|                                                      | K.V.R. Govt. College for Women                                                                                   |                                                                                                                                                                                                                                                                                                                                                                                                                                                                                                                                                                                                                                                                                                                                                                                                                                                                                                                                                                                                                                                                                                                                                                                                                                                                                                                                                                                                                                                                                                                                                                                                                                                                                                                                                                                                                                                                                    |
|                                                      | Hostel (A)                                                                                                       |                                                                                                                                                                                                                                                                                                                                                                                                                                                                                                                                                                                                                                                                                                                                                                                                                                                                                                                                                                                                                                                                                                                                                                                                                                                                                                                                                                                                                                                                                                                                                                                                                                                                                                                                                                                                                                                                                    |
|                                                      | KURNOOL.                                                                                                         | and the second                                                                                                                                                                                                                                                                                                                                                                                                                                                                                                                                                                                                                                                                                                                                                                                                                                                                                    |
|                                                      | Asst. Dy Wardens.                                                                                                |                                                                                                                                                                                                                                                                                                                                                                                                                                                                                                                                                                                                                                                                                                                                                                                                                                                                                                                                                                                                                                                                                                                                                                                                                                                                                                                                                                                                                                                                                                                                                                                                                                                                                                                                                                                                                                                                                    |
|                                                      | 1 Sat. Q. Qijs Nani                                                                                              |                                                                                                                                                                                                                                                                                                                                                                                                                                                                                                                                                                                                                                                                                                                                                                                                                                                                                                                                                                                                                                                                                                                                                                                                                                                                                                                                                                                                                                                                                                                                                                                                                                                                                                                                                                                                                                                                                    |
| Accounts maintainance of Stock                       | . 0                                                                                                              |                                                                                                                                                                                                                                                                                                                                                                                                                                                                                                                                                                                                                                                                                                                                                                                                                                                                                                                                                                                                                                                                                                                                                                                                                                                                                                                                                                                                                                                                                                                                                                                                                                                                                                                                                                                                                                                                                    |
| Mars charges. Hostol Employues Selenies. Y           | 2 Smt.                                                                                                           |                                                                                                                                                                                                                                                                                                                                                                                                                                                                                                                                                                                                                                                                                                                                                                                                                                                                                                                                                                                                                                                                                                                                                                                                                                                                                                                                                                                                                                                                                                                                                                                                                                                                                                                                                                                                                                                                                    |
| D.F.C Cash Rempt Boots, etc. ]                       |                                                                                                                  |                                                                                                                                                                                                                                                                                                                                                                                                                                                                                                                                                                                                                                                                                                                                                                                                                                                                                                                                                                                                                                                                                                                                                                                                                                                                                                                                                                                                                                                                                                                                                                                                                                                                                                                                                                                                                                                                                    |
| 1 Sat- 1 1 10 01 (1 .                                |                                                                                                                  |                                                                                                                                                                                                                                                                                                                                                                                                                                                                                                                                                                                                                                                                                                                                                                                                                                                                                                                                                                                                                                                                                                                                                                                                                                                                                                                                                                                                                                                                                                                                                                                                                                                                                                                                                                                                                                                                                    |
| DEPUTY WARDEN                                        |                                                                                                                  |                                                                                                                                                                                                                                                                                                                                                                                                                                                                                                                                                                                                                                                                                                                                                                                                                                                                                                                                                                                                                                                                                                                                                                                                                                                                                                                                                                                                                                                                                                                                                                                                                                                                                                                                                                                                                                                                                    |
| DEPOTT                                               |                                                                                                                  |                                                                                                                                                                                                                                                                                                                                                                                                                                                                                                                                                                                                                                                                                                                                                                                                                                                                                                                                                                                                                                                                                                                                                                                                                                                                                                                                                                                                                                                                                                                                                                                                                                                                                                                                                                                                                                                                                    |
|                                                      |                                                                                                                  |                                                                                                                                                                                                                                                                                                                                                                                                                                                                                                                                                                                                                                                                                                                                                                                                                                                                                                                                                                                                                                                                                                                                                                                                                                                                                                                                                                                                                                                                                                                                                                                                                                                                                                                                                                                                                                                                                    |
| 2 setor b fair les                                   |                                                                                                                  |                                                                                                                                                                                                                                                                                                                                                                                                                                                                                                                                                                                                                                                                                                                                                                                                                                                                                                                                                                                                                                                                                                                                                                                                                                                                                                                                                                                                                                                                                                                                                                                                                                                                                                                                                                                                                                                                                    |
|                                                      |                                                                                                                  |                                                                                                                                                                                                                                                                                                                                                                                                                                                                                                                                                                                                                                                                                                                                                                                                                                                                                                                                                                                                                                                                                                                                                                                                                                                                                                                                                                                                                                                                                                                                                                                                                                                                                                                                                                                                                                                                                    |
|                                                      | and the second second                                                                                            |                                                                                                                                                                                                                                                                                                                                                                                                                                                                                                                                                                                                                                                                                                                                                                                                                                                                                                                                                                                                                                                                                                                                                                                                                                                                                                                                                                                                                                                                                                                                                                                                                                                                                                                                                                                                                                                                                    |
| and the second second                                | The last the last                                                                                                |                                                                                                                                                                                                                                                                                                                                                                                                                                                                                                                                                                                                                                                                                                                                                                                                                                                                                                                                                                                                                                                                                                                                                                                                                                                                                                                                                                                                                                                                                                                                                                                                                                                                                                                                                                                                                                                                                    |