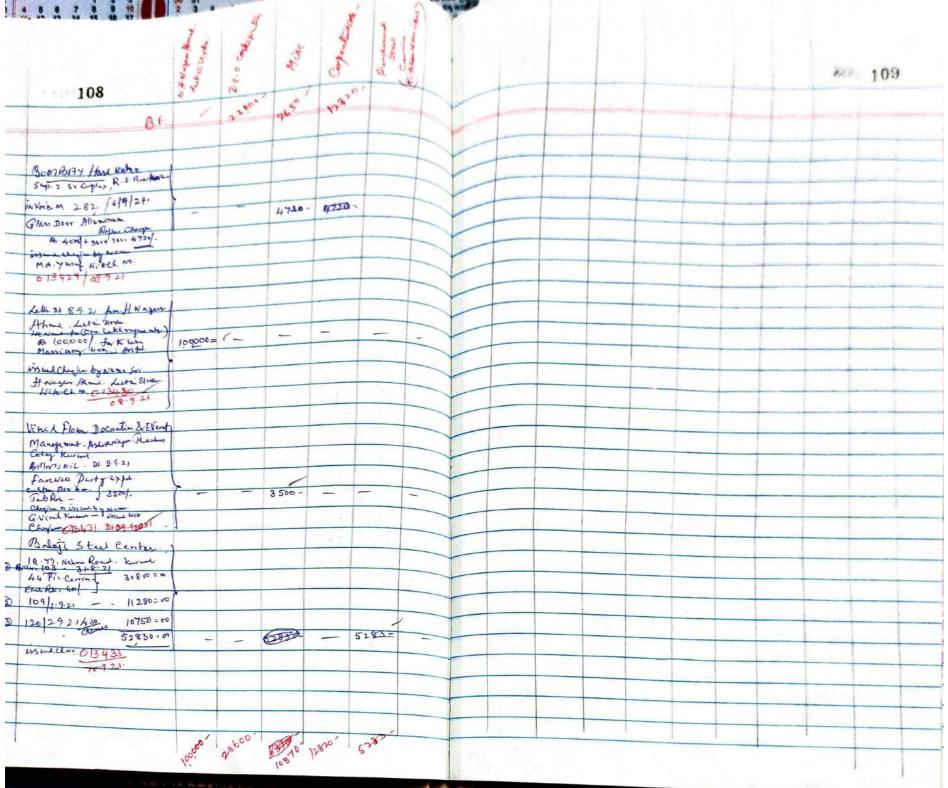

## HOSTEL MESS EXPENDITURE AND AUDIT 2021-2022

|                                                      |                                                                                                                  | and the second sec |
|------------------------------------------------------|------------------------------------------------------------------------------------------------------------------|------------------------------------------------------------------------------------------------------------------------------------------------------------------------------------------------------------------------------------------------------------------------------------------------------------------------------------------------------------------------------------------------------------------------------------------------------------------------------------------------------------------------------------------------------------------------------------------------------------------------------------------------------------------------------------------------------------------------------------------------------------------------------------------------------------------------------------------------------------------------------------------------------------------------------------------------------------------------------------------------------------------------------------------------------------------------------------------------------------------------------------------------------------------------------------------------------------------------------------------------------------------------------------------------------------------------------------------------------------------------------------------------------------------------------------------------------------------------------------------------------------------------------------------------------------------------------------------------------------------------------------------------------------------------------------------------------------------------------------------------------------------------------------------------------------------------------------------------------------------------------------|
| To,                                                  | and the second |                                                                                                                                                                                                                                                                                                                                                                                                                                                                                                                                                                                                                                                                                                                                                                                                                                                                                                                                                                                                                                                                                                                                                                                                                                                                                                                                                                                                                                                                                                                                                                                                                                                                                                                                                                                                                                                                                    |
| The Principal & Warden.                              | the second s   |                                                                                                                                                                                                                                                                                                                                                                                                                                                                                                                                                                                                                                                                                                                                                                                                                                                                                                                                                                                                                                                                                                                                                                                                                                                                                                                                                                                                                                                                                                                                                                                                                                                                                                                                                                                                                                                                                    |
| K.V.R.G.C.(W) (A). 1                                 | tostel.                                                                                                          | er y                                                                                                                                                                                                                                                                                                                                                                                                                                                                                                                                                                                                                                                                                                                                                                                                                                                                                                                                                                                                                                                                                                                                                                                                                                                                                                                                                                                                                                                                                                                                                                                                                                                                                                                                                                                                                                                                               |
| KURNOR                                               |                                                                                                                  | where the second s                                                                                                                                                                                                                                                                                                                                                                                                                                                                                                                                                                                                                                                                                                                                                                                                                                                                                                                                                                                                                                                                                                                                                                               |
| Laputer Maden                                        |                                                                                                                  |                                                                                                                                                                                                                                                                                                                                                                                                                                                                                                                                                                                                                                                                                                                                                                                                                                                                                                                                                                                                                                                                                                                                                                                                                                                                                                                                                                                                                                                                                                                                                                                                                                                                                                                                                                                                                                                                                    |
| Sat: Opening of as                                   | aparale MESS - EXPENSIONE - Register                                                                             |                                                                                                                                                                                                                                                                                                                                                                                                                                                                                                                                                                                                                                                                                                                                                                                                                                                                                                                                                                                                                                                                                                                                                                                                                                                                                                                                                                                                                                                                                                                                                                                                                                                                                                                                                                                                                                                                                    |
| for Hostel p                                         | surpon - hagt- hugi                                                                                              | MESS - Expenditure                                                                                                                                                                                                                                                                                                                                                                                                                                                                                                                                                                                                                                                                                                                                                                                                                                                                                                                                                                                                                                                                                                                                                                                                                                                                                                                                                                                                                                                                                                                                                                                                                                                                                                                                                                                                                                                                 |
|                                                      | I so to my them                                                                                                  | REGISTER.                                                                                                                                                                                                                                                                                                                                                                                                                                                                                                                                                                                                                                                                                                                                                                                                                                                                                                                                                                                                                                                                                                                                                                                                                                                                                                                                                                                                                                                                                                                                                                                                                                                                                                                                                                                                                                                                          |
| Merequest you to permit<br>MESS-Expenditure Register | to open a separate month of                                                                                      |                                                                                                                                                                                                                                                                                                                                                                                                                                                                                                                                                                                                                                                                                                                                                                                                                                                                                                                                                                                                                                                                                                                                                                                                                                                                                                                                                                                                                                                                                                                                                                                                                                                                                                                                                                                                                                                                                    |
| MESS-Expenditure Register -<br>2021-2022             | or Hostel durig. This year                                                                                       | From JAN/2021. To - JAN/2022.                                                                                                                                                                                                                                                                                                                                                                                                                                                                                                                                                                                                                                                                                                                                                                                                                                                                                                                                                                                                                                                                                                                                                                                                                                                                                                                                                                                                                                                                                                                                                                                                                                                                                                                                                                                                                                                      |
| The Book in Contains \$0                             | ges from page No: 02 - to - 168.                                                                                 |                                                                                                                                                                                                                                                                                                                                                                                                                                                                                                                                                                                                                                                                                                                                                                                                                                                                                                                                                                                                                                                                                                                                                                                                                                                                                                                                                                                                                                                                                                                                                                                                                                                                                                                                                                                                                                                                                    |
| Thanking you Me                                      | den.                                                                                                             | Hostel Monthly Electricity Bills amount -<br>Page Number for                                                                                                                                                                                                                                                                                                                                                                                                                                                                                                                                                                                                                                                                                                                                                                                                                                                                                                                                                                                                                                                                                                                                                                                                                                                                                                                                                                                                                                                                                                                                                                                                                                                                                                                                                                                                                       |
| 11                                                   | yours foult fully,                                                                                               | Backineary Bulls amount -                                                                                                                                                                                                                                                                                                                                                                                                                                                                                                                                                                                                                                                                                                                                                                                                                                                                                                                                                                                                                                                                                                                                                                                                                                                                                                                                                                                                                                                                                                                                                                                                                                                                                                                                                                                                                                                          |
|                                                      |                                                                                                                  | lage Number from                                                                                                                                                                                                                                                                                                                                                                                                                                                                                                                                                                                                                                                                                                                                                                                                                                                                                                                                                                                                                                                                                                                                                                                                                                                                                                                                                                                                                                                                                                                                                                                                                                                                                                                                                                                                                                                                   |
|                                                      | smt.                                                                                                             |                                                                                                                                                                                                                                                                                                                                                                                                                                                                                                                                                                                                                                                                                                                                                                                                                                                                                                                                                                                                                                                                                                                                                                                                                                                                                                                                                                                                                                                                                                                                                                                                                                                                                                                                                                                                                                                                                    |
|                                                      | K.V. Shendhe (D.)<br>DEPUTY WARDEN                                                                               | - Jube / 2021 ; - Poge No: 60 - To -                                                                                                                                                                                                                                                                                                                                                                                                                                                                                                                                                                                                                                                                                                                                                                                                                                                                                                                                                                                                                                                                                                                                                                                                                                                                                                                                                                                                                                                                                                                                                                                                                                                                                                                                                                                                                                               |
|                                                      | K.V.R. Govt. College for Women                                                                                   |                                                                                                                                                                                                                                                                                                                                                                                                                                                                                                                                                                                                                                                                                                                                                                                                                                                                                                                                                                                                                                                                                                                                                                                                                                                                                                                                                                                                                                                                                                                                                                                                                                                                                                                                                                                                                                                                                    |
|                                                      | Hostel (A)                                                                                                       |                                                                                                                                                                                                                                                                                                                                                                                                                                                                                                                                                                                                                                                                                                                                                                                                                                                                                                                                                                                                                                                                                                                                                                                                                                                                                                                                                                                                                                                                                                                                                                                                                                                                                                                                                                                                                                                                                    |
|                                                      | KURNOOL.                                                                                                         | and the second                                                                                                                                                                                                                                                                                                                                                                                                                                                                                                                                                                                                                                                                                                                                                                                                                                                                                    |
|                                                      | Asst. Dy Wardens.                                                                                                |                                                                                                                                                                                                                                                                                                                                                                                                                                                                                                                                                                                                                                                                                                                                                                                                                                                                                                                                                                                                                                                                                                                                                                                                                                                                                                                                                                                                                                                                                                                                                                                                                                                                                                                                                                                                                                                                                    |
|                                                      | 1 Sat. Q. Qijs Nani                                                                                              |                                                                                                                                                                                                                                                                                                                                                                                                                                                                                                                                                                                                                                                                                                                                                                                                                                                                                                                                                                                                                                                                                                                                                                                                                                                                                                                                                                                                                                                                                                                                                                                                                                                                                                                                                                                                                                                                                    |
| Accounts maintainance of Stock                       | . 0                                                                                                              |                                                                                                                                                                                                                                                                                                                                                                                                                                                                                                                                                                                                                                                                                                                                                                                                                                                                                                                                                                                                                                                                                                                                                                                                                                                                                                                                                                                                                                                                                                                                                                                                                                                                                                                                                                                                                                                                                    |
| Mars charges. Hostol Employues Selenies. Y           | 2 Smt.                                                                                                           |                                                                                                                                                                                                                                                                                                                                                                                                                                                                                                                                                                                                                                                                                                                                                                                                                                                                                                                                                                                                                                                                                                                                                                                                                                                                                                                                                                                                                                                                                                                                                                                                                                                                                                                                                                                                                                                                                    |
| D.F.C Cash Rempt Boots, etc. ]                       |                                                                                                                  |                                                                                                                                                                                                                                                                                                                                                                                                                                                                                                                                                                                                                                                                                                                                                                                                                                                                                                                                                                                                                                                                                                                                                                                                                                                                                                                                                                                                                                                                                                                                                                                                                                                                                                                                                                                                                                                                                    |
| 1 Sat- 1 1 10 01 (1 .                                |                                                                                                                  |                                                                                                                                                                                                                                                                                                                                                                                                                                                                                                                                                                                                                                                                                                                                                                                                                                                                                                                                                                                                                                                                                                                                                                                                                                                                                                                                                                                                                                                                                                                                                                                                                                                                                                                                                                                                                                                                                    |
| DEPUTY WARDEN                                        |                                                                                                                  |                                                                                                                                                                                                                                                                                                                                                                                                                                                                                                                                                                                                                                                                                                                                                                                                                                                                                                                                                                                                                                                                                                                                                                                                                                                                                                                                                                                                                                                                                                                                                                                                                                                                                                                                                                                                                                                                                    |
| DEPOTT                                               |                                                                                                                  |                                                                                                                                                                                                                                                                                                                                                                                                                                                                                                                                                                                                                                                                                                                                                                                                                                                                                                                                                                                                                                                                                                                                                                                                                                                                                                                                                                                                                                                                                                                                                                                                                                                                                                                                                                                                                                                                                    |
|                                                      |                                                                                                                  |                                                                                                                                                                                                                                                                                                                                                                                                                                                                                                                                                                                                                                                                                                                                                                                                                                                                                                                                                                                                                                                                                                                                                                                                                                                                                                                                                                                                                                                                                                                                                                                                                                                                                                                                                                                                                                                                                    |
| 2 setor b fair les                                   |                                                                                                                  |                                                                                                                                                                                                                                                                                                                                                                                                                                                                                                                                                                                                                                                                                                                                                                                                                                                                                                                                                                                                                                                                                                                                                                                                                                                                                                                                                                                                                                                                                                                                                                                                                                                                                                                                                                                                                                                                                    |
|                                                      |                                                                                                                  |                                                                                                                                                                                                                                                                                                                                                                                                                                                                                                                                                                                                                                                                                                                                                                                                                                                                                                                                                                                                                                                                                                                                                                                                                                                                                                                                                                                                                                                                                                                                                                                                                                                                                                                                                                                                                                                                                    |
|                                                      | and the second second                                                                                            |                                                                                                                                                                                                                                                                                                                                                                                                                                                                                                                                                                                                                                                                                                                                                                                                                                                                                                                                                                                                                                                                                                                                                                                                                                                                                                                                                                                                                                                                                                                                                                                                                                                                                                                                                                                                                                                                                    |
| and the second second                                | The last the last                                                                                                |                                                                                                                                                                                                                                                                                                                                                                                                                                                                                                                                                                                                                                                                                                                                                                                                                                                                                                                                                                                                                                                                                                                                                                                                                                                                                                                                                                                                                                                                                                                                                                                                                                                                                                                                                                                                                                                                                    |