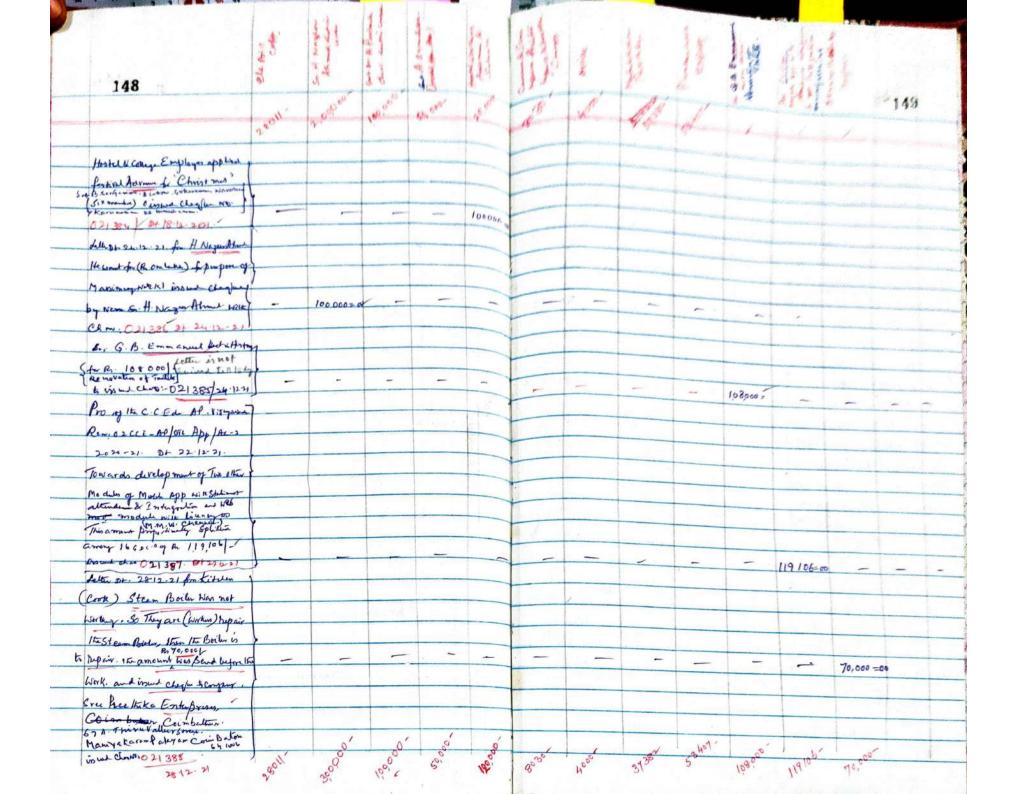

## HOSTEL MESS EXPENDITURE AND AUDIT 2021-2022

|                                                      |                                                                                                                  | and the second sec |
|------------------------------------------------------|------------------------------------------------------------------------------------------------------------------|------------------------------------------------------------------------------------------------------------------------------------------------------------------------------------------------------------------------------------------------------------------------------------------------------------------------------------------------------------------------------------------------------------------------------------------------------------------------------------------------------------------------------------------------------------------------------------------------------------------------------------------------------------------------------------------------------------------------------------------------------------------------------------------------------------------------------------------------------------------------------------------------------------------------------------------------------------------------------------------------------------------------------------------------------------------------------------------------------------------------------------------------------------------------------------------------------------------------------------------------------------------------------------------------------------------------------------------------------------------------------------------------------------------------------------------------------------------------------------------------------------------------------------------------------------------------------------------------------------------------------------------------------------------------------------------------------------------------------------------------------------------------------------------------------------------------------------------------------------------------------------|
| To,                                                  | and the second |                                                                                                                                                                                                                                                                                                                                                                                                                                                                                                                                                                                                                                                                                                                                                                                                                                                                                                                                                                                                                                                                                                                                                                                                                                                                                                                                                                                                                                                                                                                                                                                                                                                                                                                                                                                                                                                                                    |
| The Principal & Warden.                              | the second s   |                                                                                                                                                                                                                                                                                                                                                                                                                                                                                                                                                                                                                                                                                                                                                                                                                                                                                                                                                                                                                                                                                                                                                                                                                                                                                                                                                                                                                                                                                                                                                                                                                                                                                                                                                                                                                                                                                    |
| K.V.R.G.C.(W) (A). 1                                 | tostel.                                                                                                          | er y                                                                                                                                                                                                                                                                                                                                                                                                                                                                                                                                                                                                                                                                                                                                                                                                                                                                                                                                                                                                                                                                                                                                                                                                                                                                                                                                                                                                                                                                                                                                                                                                                                                                                                                                                                                                                                                                               |
| KURNOR                                               |                                                                                                                  | where the second s                                                                                                                                                                                                                                                                                                                                                                                                                                                                                                                                                                                                                                                                                                                                                                                                                                                                                                                                                                                                                                                                                                                                                                               |
| Laputer Maden                                        |                                                                                                                  |                                                                                                                                                                                                                                                                                                                                                                                                                                                                                                                                                                                                                                                                                                                                                                                                                                                                                                                                                                                                                                                                                                                                                                                                                                                                                                                                                                                                                                                                                                                                                                                                                                                                                                                                                                                                                                                                                    |
| Sat: Opening of as                                   | aparale MESS - EXPENSIONE - Register                                                                             |                                                                                                                                                                                                                                                                                                                                                                                                                                                                                                                                                                                                                                                                                                                                                                                                                                                                                                                                                                                                                                                                                                                                                                                                                                                                                                                                                                                                                                                                                                                                                                                                                                                                                                                                                                                                                                                                                    |
| for Hostel p                                         | surpon - hagt- hugi                                                                                              | MESS - Expenditure                                                                                                                                                                                                                                                                                                                                                                                                                                                                                                                                                                                                                                                                                                                                                                                                                                                                                                                                                                                                                                                                                                                                                                                                                                                                                                                                                                                                                                                                                                                                                                                                                                                                                                                                                                                                                                                                 |
|                                                      | I so to my them                                                                                                  | REGISTER.                                                                                                                                                                                                                                                                                                                                                                                                                                                                                                                                                                                                                                                                                                                                                                                                                                                                                                                                                                                                                                                                                                                                                                                                                                                                                                                                                                                                                                                                                                                                                                                                                                                                                                                                                                                                                                                                          |
| Merequest you to permit<br>MESS-Expenditure Register | to open a separate month of                                                                                      |                                                                                                                                                                                                                                                                                                                                                                                                                                                                                                                                                                                                                                                                                                                                                                                                                                                                                                                                                                                                                                                                                                                                                                                                                                                                                                                                                                                                                                                                                                                                                                                                                                                                                                                                                                                                                                                                                    |
| MESS-Expenditure Register -<br>2021-2022             | or Hostel durig. This year                                                                                       | From JAN/2021. To - JAN/2022.                                                                                                                                                                                                                                                                                                                                                                                                                                                                                                                                                                                                                                                                                                                                                                                                                                                                                                                                                                                                                                                                                                                                                                                                                                                                                                                                                                                                                                                                                                                                                                                                                                                                                                                                                                                                                                                      |
| The Book in Contains \$0                             | ges from page No: 02 - to - 168.                                                                                 |                                                                                                                                                                                                                                                                                                                                                                                                                                                                                                                                                                                                                                                                                                                                                                                                                                                                                                                                                                                                                                                                                                                                                                                                                                                                                                                                                                                                                                                                                                                                                                                                                                                                                                                                                                                                                                                                                    |
| Thanking you Me                                      | den.                                                                                                             | Hostel Monthly Electricity Bills amount -<br>Page Number for                                                                                                                                                                                                                                                                                                                                                                                                                                                                                                                                                                                                                                                                                                                                                                                                                                                                                                                                                                                                                                                                                                                                                                                                                                                                                                                                                                                                                                                                                                                                                                                                                                                                                                                                                                                                                       |
| 11                                                   | yours foult fully,                                                                                               | Backineary Bulls amount -                                                                                                                                                                                                                                                                                                                                                                                                                                                                                                                                                                                                                                                                                                                                                                                                                                                                                                                                                                                                                                                                                                                                                                                                                                                                                                                                                                                                                                                                                                                                                                                                                                                                                                                                                                                                                                                          |
|                                                      |                                                                                                                  | lage Number from                                                                                                                                                                                                                                                                                                                                                                                                                                                                                                                                                                                                                                                                                                                                                                                                                                                                                                                                                                                                                                                                                                                                                                                                                                                                                                                                                                                                                                                                                                                                                                                                                                                                                                                                                                                                                                                                   |
|                                                      | smt.                                                                                                             |                                                                                                                                                                                                                                                                                                                                                                                                                                                                                                                                                                                                                                                                                                                                                                                                                                                                                                                                                                                                                                                                                                                                                                                                                                                                                                                                                                                                                                                                                                                                                                                                                                                                                                                                                                                                                                                                                    |
|                                                      | K.V. Shendhe (D.)<br>DEPUTY WARDEN                                                                               | - Jube / 2021 ; - Poge No: 60 - To -                                                                                                                                                                                                                                                                                                                                                                                                                                                                                                                                                                                                                                                                                                                                                                                                                                                                                                                                                                                                                                                                                                                                                                                                                                                                                                                                                                                                                                                                                                                                                                                                                                                                                                                                                                                                                                               |
|                                                      | K.V.R. Govt. College for Women                                                                                   |                                                                                                                                                                                                                                                                                                                                                                                                                                                                                                                                                                                                                                                                                                                                                                                                                                                                                                                                                                                                                                                                                                                                                                                                                                                                                                                                                                                                                                                                                                                                                                                                                                                                                                                                                                                                                                                                                    |
|                                                      | Hostel (A)                                                                                                       |                                                                                                                                                                                                                                                                                                                                                                                                                                                                                                                                                                                                                                                                                                                                                                                                                                                                                                                                                                                                                                                                                                                                                                                                                                                                                                                                                                                                                                                                                                                                                                                                                                                                                                                                                                                                                                                                                    |
|                                                      | KURNOOL.                                                                                                         | and the second                                                                                                                                                                                                                                                                                                                                                                                                                                                                                                                                                                                                                                                                                                                                                                                                                                                                                    |
|                                                      | Asst. Dy Wardens.                                                                                                |                                                                                                                                                                                                                                                                                                                                                                                                                                                                                                                                                                                                                                                                                                                                                                                                                                                                                                                                                                                                                                                                                                                                                                                                                                                                                                                                                                                                                                                                                                                                                                                                                                                                                                                                                                                                                                                                                    |
|                                                      | 1 Sat. Q. Qijs Nani                                                                                              |                                                                                                                                                                                                                                                                                                                                                                                                                                                                                                                                                                                                                                                                                                                                                                                                                                                                                                                                                                                                                                                                                                                                                                                                                                                                                                                                                                                                                                                                                                                                                                                                                                                                                                                                                                                                                                                                                    |
| Accounts maintainance of Stock                       | . 0                                                                                                              |                                                                                                                                                                                                                                                                                                                                                                                                                                                                                                                                                                                                                                                                                                                                                                                                                                                                                                                                                                                                                                                                                                                                                                                                                                                                                                                                                                                                                                                                                                                                                                                                                                                                                                                                                                                                                                                                                    |
| Mars charges. Hostol Employues Selenies. Y           | 2 Smt.                                                                                                           |                                                                                                                                                                                                                                                                                                                                                                                                                                                                                                                                                                                                                                                                                                                                                                                                                                                                                                                                                                                                                                                                                                                                                                                                                                                                                                                                                                                                                                                                                                                                                                                                                                                                                                                                                                                                                                                                                    |
| D.F.C Cash Rempt Boots, etc. ]                       |                                                                                                                  |                                                                                                                                                                                                                                                                                                                                                                                                                                                                                                                                                                                                                                                                                                                                                                                                                                                                                                                                                                                                                                                                                                                                                                                                                                                                                                                                                                                                                                                                                                                                                                                                                                                                                                                                                                                                                                                                                    |
| 1 Sat- 1 1 10 01 (1 .                                |                                                                                                                  |                                                                                                                                                                                                                                                                                                                                                                                                                                                                                                                                                                                                                                                                                                                                                                                                                                                                                                                                                                                                                                                                                                                                                                                                                                                                                                                                                                                                                                                                                                                                                                                                                                                                                                                                                                                                                                                                                    |
| DEPUTY WARDEN                                        |                                                                                                                  |                                                                                                                                                                                                                                                                                                                                                                                                                                                                                                                                                                                                                                                                                                                                                                                                                                                                                                                                                                                                                                                                                                                                                                                                                                                                                                                                                                                                                                                                                                                                                                                                                                                                                                                                                                                                                                                                                    |
| DEPOTT                                               |                                                                                                                  |                                                                                                                                                                                                                                                                                                                                                                                                                                                                                                                                                                                                                                                                                                                                                                                                                                                                                                                                                                                                                                                                                                                                                                                                                                                                                                                                                                                                                                                                                                                                                                                                                                                                                                                                                                                                                                                                                    |
|                                                      |                                                                                                                  |                                                                                                                                                                                                                                                                                                                                                                                                                                                                                                                                                                                                                                                                                                                                                                                                                                                                                                                                                                                                                                                                                                                                                                                                                                                                                                                                                                                                                                                                                                                                                                                                                                                                                                                                                                                                                                                                                    |
| 2 setor b fair les                                   |                                                                                                                  |                                                                                                                                                                                                                                                                                                                                                                                                                                                                                                                                                                                                                                                                                                                                                                                                                                                                                                                                                                                                                                                                                                                                                                                                                                                                                                                                                                                                                                                                                                                                                                                                                                                                                                                                                                                                                                                                                    |
|                                                      |                                                                                                                  |                                                                                                                                                                                                                                                                                                                                                                                                                                                                                                                                                                                                                                                                                                                                                                                                                                                                                                                                                                                                                                                                                                                                                                                                                                                                                                                                                                                                                                                                                                                                                                                                                                                                                                                                                                                                                                                                                    |
|                                                      | and the second second                                                                                            |                                                                                                                                                                                                                                                                                                                                                                                                                                                                                                                                                                                                                                                                                                                                                                                                                                                                                                                                                                                                                                                                                                                                                                                                                                                                                                                                                                                                                                                                                                                                                                                                                                                                                                                                                                                                                                                                                    |
| and the second second                                | The last the last                                                                                                |                                                                                                                                                                                                                                                                                                                                                                                                                                                                                                                                                                                                                                                                                                                                                                                                                                                                                                                                                                                                                                                                                                                                                                                                                                                                                                                                                                                                                                                                                                                                                                                                                                                                                                                                                                                                                                                                                    |