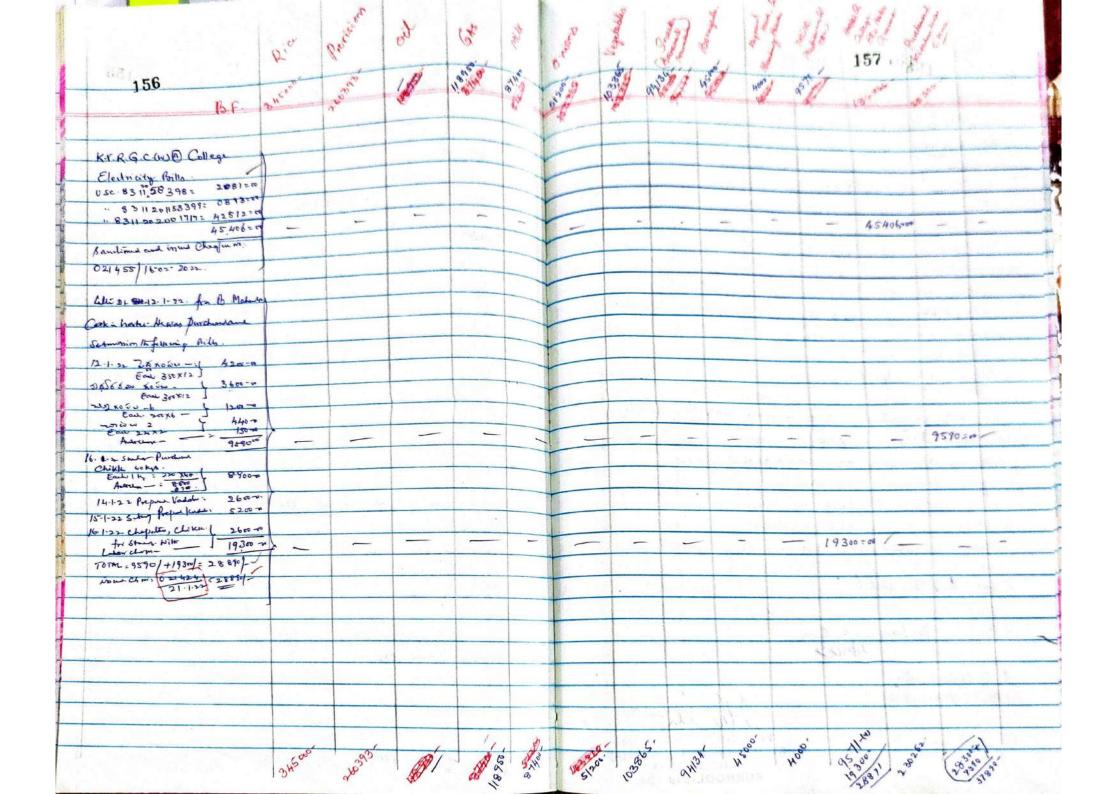

## HOSTEL MESS EXPENDITURE AND AUDIT 2021-2022

|                                                      |                                                                                                                  | and the second sec |
|------------------------------------------------------|------------------------------------------------------------------------------------------------------------------|------------------------------------------------------------------------------------------------------------------------------------------------------------------------------------------------------------------------------------------------------------------------------------------------------------------------------------------------------------------------------------------------------------------------------------------------------------------------------------------------------------------------------------------------------------------------------------------------------------------------------------------------------------------------------------------------------------------------------------------------------------------------------------------------------------------------------------------------------------------------------------------------------------------------------------------------------------------------------------------------------------------------------------------------------------------------------------------------------------------------------------------------------------------------------------------------------------------------------------------------------------------------------------------------------------------------------------------------------------------------------------------------------------------------------------------------------------------------------------------------------------------------------------------------------------------------------------------------------------------------------------------------------------------------------------------------------------------------------------------------------------------------------------------------------------------------------------------------------------------------------------|
| To,                                                  | and the second |                                                                                                                                                                                                                                                                                                                                                                                                                                                                                                                                                                                                                                                                                                                                                                                                                                                                                                                                                                                                                                                                                                                                                                                                                                                                                                                                                                                                                                                                                                                                                                                                                                                                                                                                                                                                                                                                                    |
| The Principal & Warden.                              | the second s   |                                                                                                                                                                                                                                                                                                                                                                                                                                                                                                                                                                                                                                                                                                                                                                                                                                                                                                                                                                                                                                                                                                                                                                                                                                                                                                                                                                                                                                                                                                                                                                                                                                                                                                                                                                                                                                                                                    |
| K.V.R.G.C.(W) (A). 1                                 | tostel.                                                                                                          | er y                                                                                                                                                                                                                                                                                                                                                                                                                                                                                                                                                                                                                                                                                                                                                                                                                                                                                                                                                                                                                                                                                                                                                                                                                                                                                                                                                                                                                                                                                                                                                                                                                                                                                                                                                                                                                                                                               |
| KURNOR                                               |                                                                                                                  | where the second s                                                                                                                                                                                                                                                                                                                                                                                                                                                                                                                                                                                                                                                                                                                                                                                                                                                                                                                                                                                                                                                                                                                                                                               |
| Laputer Maden                                        |                                                                                                                  |                                                                                                                                                                                                                                                                                                                                                                                                                                                                                                                                                                                                                                                                                                                                                                                                                                                                                                                                                                                                                                                                                                                                                                                                                                                                                                                                                                                                                                                                                                                                                                                                                                                                                                                                                                                                                                                                                    |
| Sat: Opening of as                                   | aparale MESS - EXPENSIONE - Register                                                                             |                                                                                                                                                                                                                                                                                                                                                                                                                                                                                                                                                                                                                                                                                                                                                                                                                                                                                                                                                                                                                                                                                                                                                                                                                                                                                                                                                                                                                                                                                                                                                                                                                                                                                                                                                                                                                                                                                    |
| for Hostel p                                         | surpon - hagt- hugi                                                                                              | MESS - Expenditure                                                                                                                                                                                                                                                                                                                                                                                                                                                                                                                                                                                                                                                                                                                                                                                                                                                                                                                                                                                                                                                                                                                                                                                                                                                                                                                                                                                                                                                                                                                                                                                                                                                                                                                                                                                                                                                                 |
|                                                      | I so to my them                                                                                                  | REGISTER.                                                                                                                                                                                                                                                                                                                                                                                                                                                                                                                                                                                                                                                                                                                                                                                                                                                                                                                                                                                                                                                                                                                                                                                                                                                                                                                                                                                                                                                                                                                                                                                                                                                                                                                                                                                                                                                                          |
| Merequest you to permit<br>MESS-Expenditure Register | to open a separate month of                                                                                      |                                                                                                                                                                                                                                                                                                                                                                                                                                                                                                                                                                                                                                                                                                                                                                                                                                                                                                                                                                                                                                                                                                                                                                                                                                                                                                                                                                                                                                                                                                                                                                                                                                                                                                                                                                                                                                                                                    |
| MESS-Expenditure Register -<br>2021-2022             | or Hostel durig. This year                                                                                       | From JAN/2021. To - JAN/2022.                                                                                                                                                                                                                                                                                                                                                                                                                                                                                                                                                                                                                                                                                                                                                                                                                                                                                                                                                                                                                                                                                                                                                                                                                                                                                                                                                                                                                                                                                                                                                                                                                                                                                                                                                                                                                                                      |
| The Book in Contains \$0                             | ges from page No: 02 - to - 168.                                                                                 |                                                                                                                                                                                                                                                                                                                                                                                                                                                                                                                                                                                                                                                                                                                                                                                                                                                                                                                                                                                                                                                                                                                                                                                                                                                                                                                                                                                                                                                                                                                                                                                                                                                                                                                                                                                                                                                                                    |
| Thanking you Me                                      | den.                                                                                                             | Hostel Monthly Electricity Bills amount -<br>Page Number for                                                                                                                                                                                                                                                                                                                                                                                                                                                                                                                                                                                                                                                                                                                                                                                                                                                                                                                                                                                                                                                                                                                                                                                                                                                                                                                                                                                                                                                                                                                                                                                                                                                                                                                                                                                                                       |
| 11                                                   | yours foult fully,                                                                                               | Backineary Bulls amount -                                                                                                                                                                                                                                                                                                                                                                                                                                                                                                                                                                                                                                                                                                                                                                                                                                                                                                                                                                                                                                                                                                                                                                                                                                                                                                                                                                                                                                                                                                                                                                                                                                                                                                                                                                                                                                                          |
|                                                      |                                                                                                                  | lage Number from                                                                                                                                                                                                                                                                                                                                                                                                                                                                                                                                                                                                                                                                                                                                                                                                                                                                                                                                                                                                                                                                                                                                                                                                                                                                                                                                                                                                                                                                                                                                                                                                                                                                                                                                                                                                                                                                   |
|                                                      | smt.                                                                                                             |                                                                                                                                                                                                                                                                                                                                                                                                                                                                                                                                                                                                                                                                                                                                                                                                                                                                                                                                                                                                                                                                                                                                                                                                                                                                                                                                                                                                                                                                                                                                                                                                                                                                                                                                                                                                                                                                                    |
|                                                      | K.V. Shendhe (D.)<br>DEPUTY WARDEN                                                                               | - Jube / 2021 ; - Poge No: 60 - To -                                                                                                                                                                                                                                                                                                                                                                                                                                                                                                                                                                                                                                                                                                                                                                                                                                                                                                                                                                                                                                                                                                                                                                                                                                                                                                                                                                                                                                                                                                                                                                                                                                                                                                                                                                                                                                               |
|                                                      | K.V.R. Govt. College for Women                                                                                   |                                                                                                                                                                                                                                                                                                                                                                                                                                                                                                                                                                                                                                                                                                                                                                                                                                                                                                                                                                                                                                                                                                                                                                                                                                                                                                                                                                                                                                                                                                                                                                                                                                                                                                                                                                                                                                                                                    |
|                                                      | Hostel (A)                                                                                                       |                                                                                                                                                                                                                                                                                                                                                                                                                                                                                                                                                                                                                                                                                                                                                                                                                                                                                                                                                                                                                                                                                                                                                                                                                                                                                                                                                                                                                                                                                                                                                                                                                                                                                                                                                                                                                                                                                    |
|                                                      | KURNOOL.                                                                                                         | and the second                                                                                                                                                                                                                                                                                                                                                                                                                                                                                                                                                                                                                                                                                                                                                                                                                                                                                    |
|                                                      | Asst. Dy Wardens.                                                                                                |                                                                                                                                                                                                                                                                                                                                                                                                                                                                                                                                                                                                                                                                                                                                                                                                                                                                                                                                                                                                                                                                                                                                                                                                                                                                                                                                                                                                                                                                                                                                                                                                                                                                                                                                                                                                                                                                                    |
|                                                      | 1 Sat. Q. Qijs Nani                                                                                              |                                                                                                                                                                                                                                                                                                                                                                                                                                                                                                                                                                                                                                                                                                                                                                                                                                                                                                                                                                                                                                                                                                                                                                                                                                                                                                                                                                                                                                                                                                                                                                                                                                                                                                                                                                                                                                                                                    |
| Accounts maintainance of Stock                       | . 0                                                                                                              |                                                                                                                                                                                                                                                                                                                                                                                                                                                                                                                                                                                                                                                                                                                                                                                                                                                                                                                                                                                                                                                                                                                                                                                                                                                                                                                                                                                                                                                                                                                                                                                                                                                                                                                                                                                                                                                                                    |
| Mars charges. Hostol Employues Selenies. Y           | 2 Smt.                                                                                                           |                                                                                                                                                                                                                                                                                                                                                                                                                                                                                                                                                                                                                                                                                                                                                                                                                                                                                                                                                                                                                                                                                                                                                                                                                                                                                                                                                                                                                                                                                                                                                                                                                                                                                                                                                                                                                                                                                    |
| D.F.C Cash Rempt Boots, etc. ]                       |                                                                                                                  |                                                                                                                                                                                                                                                                                                                                                                                                                                                                                                                                                                                                                                                                                                                                                                                                                                                                                                                                                                                                                                                                                                                                                                                                                                                                                                                                                                                                                                                                                                                                                                                                                                                                                                                                                                                                                                                                                    |
| 1 Sat- 1 1 10 01 (1 .                                |                                                                                                                  |                                                                                                                                                                                                                                                                                                                                                                                                                                                                                                                                                                                                                                                                                                                                                                                                                                                                                                                                                                                                                                                                                                                                                                                                                                                                                                                                                                                                                                                                                                                                                                                                                                                                                                                                                                                                                                                                                    |
| DEPUTY WARDEN                                        |                                                                                                                  |                                                                                                                                                                                                                                                                                                                                                                                                                                                                                                                                                                                                                                                                                                                                                                                                                                                                                                                                                                                                                                                                                                                                                                                                                                                                                                                                                                                                                                                                                                                                                                                                                                                                                                                                                                                                                                                                                    |
| DEPOTT                                               |                                                                                                                  |                                                                                                                                                                                                                                                                                                                                                                                                                                                                                                                                                                                                                                                                                                                                                                                                                                                                                                                                                                                                                                                                                                                                                                                                                                                                                                                                                                                                                                                                                                                                                                                                                                                                                                                                                                                                                                                                                    |
|                                                      |                                                                                                                  |                                                                                                                                                                                                                                                                                                                                                                                                                                                                                                                                                                                                                                                                                                                                                                                                                                                                                                                                                                                                                                                                                                                                                                                                                                                                                                                                                                                                                                                                                                                                                                                                                                                                                                                                                                                                                                                                                    |
| 2 setor b fair les                                   |                                                                                                                  |                                                                                                                                                                                                                                                                                                                                                                                                                                                                                                                                                                                                                                                                                                                                                                                                                                                                                                                                                                                                                                                                                                                                                                                                                                                                                                                                                                                                                                                                                                                                                                                                                                                                                                                                                                                                                                                                                    |
|                                                      |                                                                                                                  |                                                                                                                                                                                                                                                                                                                                                                                                                                                                                                                                                                                                                                                                                                                                                                                                                                                                                                                                                                                                                                                                                                                                                                                                                                                                                                                                                                                                                                                                                                                                                                                                                                                                                                                                                                                                                                                                                    |
|                                                      | and the second second                                                                                            |                                                                                                                                                                                                                                                                                                                                                                                                                                                                                                                                                                                                                                                                                                                                                                                                                                                                                                                                                                                                                                                                                                                                                                                                                                                                                                                                                                                                                                                                                                                                                                                                                                                                                                                                                                                                                                                                                    |
| and the second second                                | The last the last                                                                                                |                                                                                                                                                                                                                                                                                                                                                                                                                                                                                                                                                                                                                                                                                                                                                                                                                                                                                                                                                                                                                                                                                                                                                                                                                                                                                                                                                                                                                                                                                                                                                                                                                                                                                                                                                                                                                                                                                    |