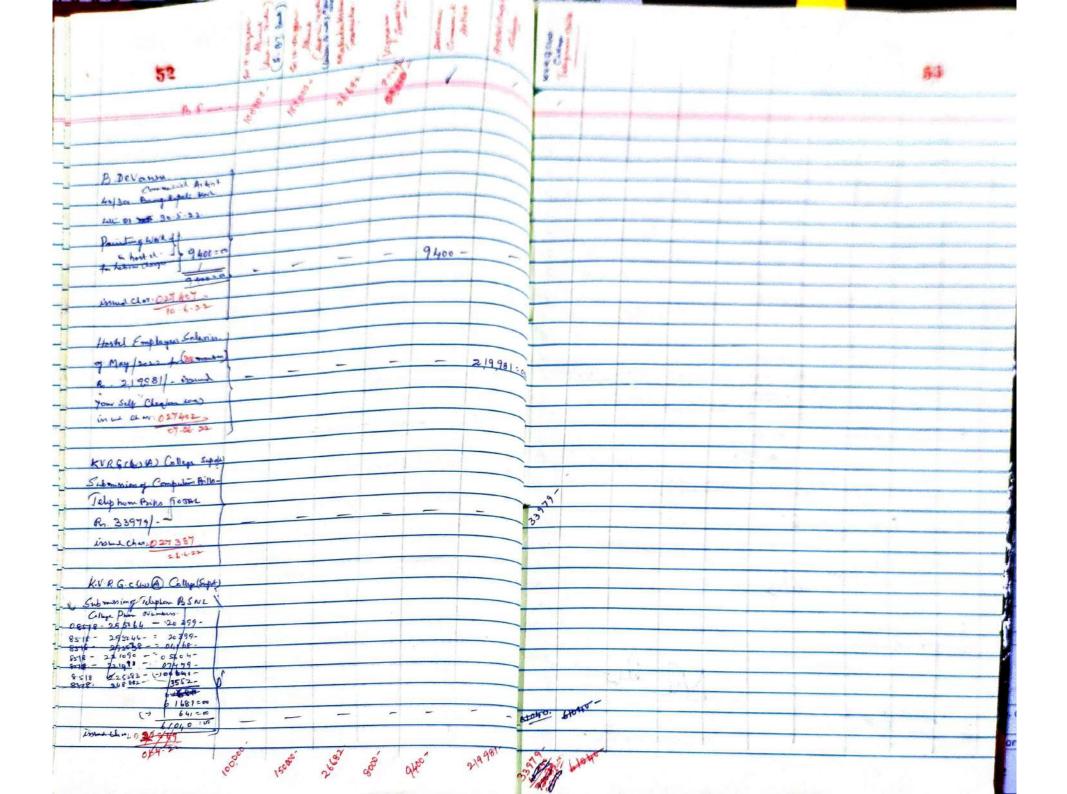

## HOSTEL MESS EXPENDITURE AND AUDIT 2021-2022

|                                                      |                                                                                                                  | and the second sec |
|------------------------------------------------------|------------------------------------------------------------------------------------------------------------------|------------------------------------------------------------------------------------------------------------------------------------------------------------------------------------------------------------------------------------------------------------------------------------------------------------------------------------------------------------------------------------------------------------------------------------------------------------------------------------------------------------------------------------------------------------------------------------------------------------------------------------------------------------------------------------------------------------------------------------------------------------------------------------------------------------------------------------------------------------------------------------------------------------------------------------------------------------------------------------------------------------------------------------------------------------------------------------------------------------------------------------------------------------------------------------------------------------------------------------------------------------------------------------------------------------------------------------------------------------------------------------------------------------------------------------------------------------------------------------------------------------------------------------------------------------------------------------------------------------------------------------------------------------------------------------------------------------------------------------------------------------------------------------------------------------------------------------------------------------------------------------|
| To,                                                  | and the second |                                                                                                                                                                                                                                                                                                                                                                                                                                                                                                                                                                                                                                                                                                                                                                                                                                                                                                                                                                                                                                                                                                                                                                                                                                                                                                                                                                                                                                                                                                                                                                                                                                                                                                                                                                                                                                                                                    |
| The Principal & Warden.                              | the second s   |                                                                                                                                                                                                                                                                                                                                                                                                                                                                                                                                                                                                                                                                                                                                                                                                                                                                                                                                                                                                                                                                                                                                                                                                                                                                                                                                                                                                                                                                                                                                                                                                                                                                                                                                                                                                                                                                                    |
| K.V.R.G.C.(W) (A). 1                                 | tostel.                                                                                                          | er y                                                                                                                                                                                                                                                                                                                                                                                                                                                                                                                                                                                                                                                                                                                                                                                                                                                                                                                                                                                                                                                                                                                                                                                                                                                                                                                                                                                                                                                                                                                                                                                                                                                                                                                                                                                                                                                                               |
| KURNOR                                               |                                                                                                                  | where the second s                                                                                                                                                                                                                                                                                                                                                                                                                                                                                                                                                                                                                                                                                                                                                                                                                                                                                                                                                                                                                                                                                                                                                                               |
| Laputer Maden                                        |                                                                                                                  |                                                                                                                                                                                                                                                                                                                                                                                                                                                                                                                                                                                                                                                                                                                                                                                                                                                                                                                                                                                                                                                                                                                                                                                                                                                                                                                                                                                                                                                                                                                                                                                                                                                                                                                                                                                                                                                                                    |
| Sat: Opening of as                                   | aparale MESS - EXPENSIONE - Register                                                                             |                                                                                                                                                                                                                                                                                                                                                                                                                                                                                                                                                                                                                                                                                                                                                                                                                                                                                                                                                                                                                                                                                                                                                                                                                                                                                                                                                                                                                                                                                                                                                                                                                                                                                                                                                                                                                                                                                    |
| for Hostel p                                         | surpon - hagt- hugi                                                                                              | MESS - Expenditure                                                                                                                                                                                                                                                                                                                                                                                                                                                                                                                                                                                                                                                                                                                                                                                                                                                                                                                                                                                                                                                                                                                                                                                                                                                                                                                                                                                                                                                                                                                                                                                                                                                                                                                                                                                                                                                                 |
|                                                      | I so to my them                                                                                                  | REGISTER.                                                                                                                                                                                                                                                                                                                                                                                                                                                                                                                                                                                                                                                                                                                                                                                                                                                                                                                                                                                                                                                                                                                                                                                                                                                                                                                                                                                                                                                                                                                                                                                                                                                                                                                                                                                                                                                                          |
| Merequest you to permit<br>MESS-Expenditure Register | to open a separate month of                                                                                      |                                                                                                                                                                                                                                                                                                                                                                                                                                                                                                                                                                                                                                                                                                                                                                                                                                                                                                                                                                                                                                                                                                                                                                                                                                                                                                                                                                                                                                                                                                                                                                                                                                                                                                                                                                                                                                                                                    |
| MESS-Expenditure Register -<br>2021-2022             | or Hostel durig. This year                                                                                       | From JAN/2021. To - JAN/2022.                                                                                                                                                                                                                                                                                                                                                                                                                                                                                                                                                                                                                                                                                                                                                                                                                                                                                                                                                                                                                                                                                                                                                                                                                                                                                                                                                                                                                                                                                                                                                                                                                                                                                                                                                                                                                                                      |
| The Book in Contains \$0                             | ges from page No: 02 - to - 168.                                                                                 |                                                                                                                                                                                                                                                                                                                                                                                                                                                                                                                                                                                                                                                                                                                                                                                                                                                                                                                                                                                                                                                                                                                                                                                                                                                                                                                                                                                                                                                                                                                                                                                                                                                                                                                                                                                                                                                                                    |
| Thanking you Me                                      | den.                                                                                                             | Hostel Monthly Electricity Bills amount -<br>Page Number for                                                                                                                                                                                                                                                                                                                                                                                                                                                                                                                                                                                                                                                                                                                                                                                                                                                                                                                                                                                                                                                                                                                                                                                                                                                                                                                                                                                                                                                                                                                                                                                                                                                                                                                                                                                                                       |
| 11                                                   | yours foult fully,                                                                                               | Backineary Bulls amount -                                                                                                                                                                                                                                                                                                                                                                                                                                                                                                                                                                                                                                                                                                                                                                                                                                                                                                                                                                                                                                                                                                                                                                                                                                                                                                                                                                                                                                                                                                                                                                                                                                                                                                                                                                                                                                                          |
|                                                      |                                                                                                                  | lage Number from                                                                                                                                                                                                                                                                                                                                                                                                                                                                                                                                                                                                                                                                                                                                                                                                                                                                                                                                                                                                                                                                                                                                                                                                                                                                                                                                                                                                                                                                                                                                                                                                                                                                                                                                                                                                                                                                   |
|                                                      | smt.                                                                                                             |                                                                                                                                                                                                                                                                                                                                                                                                                                                                                                                                                                                                                                                                                                                                                                                                                                                                                                                                                                                                                                                                                                                                                                                                                                                                                                                                                                                                                                                                                                                                                                                                                                                                                                                                                                                                                                                                                    |
|                                                      | K.V. Shendhe (D.)<br>DEPUTY WARDEN                                                                               | - Jube / 2021 ; - Poge No: 60 - To -                                                                                                                                                                                                                                                                                                                                                                                                                                                                                                                                                                                                                                                                                                                                                                                                                                                                                                                                                                                                                                                                                                                                                                                                                                                                                                                                                                                                                                                                                                                                                                                                                                                                                                                                                                                                                                               |
|                                                      | K.V.R. Govt. College for Women                                                                                   |                                                                                                                                                                                                                                                                                                                                                                                                                                                                                                                                                                                                                                                                                                                                                                                                                                                                                                                                                                                                                                                                                                                                                                                                                                                                                                                                                                                                                                                                                                                                                                                                                                                                                                                                                                                                                                                                                    |
|                                                      | Hostel (A)                                                                                                       |                                                                                                                                                                                                                                                                                                                                                                                                                                                                                                                                                                                                                                                                                                                                                                                                                                                                                                                                                                                                                                                                                                                                                                                                                                                                                                                                                                                                                                                                                                                                                                                                                                                                                                                                                                                                                                                                                    |
|                                                      | KURNOOL.                                                                                                         | and the second                                                                                                                                                                                                                                                                                                                                                                                                                                                                                                                                                                                                                                                                                                                                                                                                                                                                                    |
|                                                      | Asst. Dy Wardens.                                                                                                |                                                                                                                                                                                                                                                                                                                                                                                                                                                                                                                                                                                                                                                                                                                                                                                                                                                                                                                                                                                                                                                                                                                                                                                                                                                                                                                                                                                                                                                                                                                                                                                                                                                                                                                                                                                                                                                                                    |
|                                                      | 1 Sat. Q. Qijs Nani                                                                                              |                                                                                                                                                                                                                                                                                                                                                                                                                                                                                                                                                                                                                                                                                                                                                                                                                                                                                                                                                                                                                                                                                                                                                                                                                                                                                                                                                                                                                                                                                                                                                                                                                                                                                                                                                                                                                                                                                    |
| Accounts maintainance of Stock                       | . 0                                                                                                              |                                                                                                                                                                                                                                                                                                                                                                                                                                                                                                                                                                                                                                                                                                                                                                                                                                                                                                                                                                                                                                                                                                                                                                                                                                                                                                                                                                                                                                                                                                                                                                                                                                                                                                                                                                                                                                                                                    |
| Mars charges. Hostol Employues Selenies. Y           | 2 Smt.                                                                                                           |                                                                                                                                                                                                                                                                                                                                                                                                                                                                                                                                                                                                                                                                                                                                                                                                                                                                                                                                                                                                                                                                                                                                                                                                                                                                                                                                                                                                                                                                                                                                                                                                                                                                                                                                                                                                                                                                                    |
| D.F.C Cash Rempt Boots, etc. ]                       |                                                                                                                  |                                                                                                                                                                                                                                                                                                                                                                                                                                                                                                                                                                                                                                                                                                                                                                                                                                                                                                                                                                                                                                                                                                                                                                                                                                                                                                                                                                                                                                                                                                                                                                                                                                                                                                                                                                                                                                                                                    |
| 1 Sat- 1 1 10 01 (1 .                                |                                                                                                                  |                                                                                                                                                                                                                                                                                                                                                                                                                                                                                                                                                                                                                                                                                                                                                                                                                                                                                                                                                                                                                                                                                                                                                                                                                                                                                                                                                                                                                                                                                                                                                                                                                                                                                                                                                                                                                                                                                    |
| DEPUTY WARDEN                                        |                                                                                                                  |                                                                                                                                                                                                                                                                                                                                                                                                                                                                                                                                                                                                                                                                                                                                                                                                                                                                                                                                                                                                                                                                                                                                                                                                                                                                                                                                                                                                                                                                                                                                                                                                                                                                                                                                                                                                                                                                                    |
| DEPOTT                                               |                                                                                                                  |                                                                                                                                                                                                                                                                                                                                                                                                                                                                                                                                                                                                                                                                                                                                                                                                                                                                                                                                                                                                                                                                                                                                                                                                                                                                                                                                                                                                                                                                                                                                                                                                                                                                                                                                                                                                                                                                                    |
|                                                      |                                                                                                                  |                                                                                                                                                                                                                                                                                                                                                                                                                                                                                                                                                                                                                                                                                                                                                                                                                                                                                                                                                                                                                                                                                                                                                                                                                                                                                                                                                                                                                                                                                                                                                                                                                                                                                                                                                                                                                                                                                    |
| 2 setor b fair les                                   |                                                                                                                  |                                                                                                                                                                                                                                                                                                                                                                                                                                                                                                                                                                                                                                                                                                                                                                                                                                                                                                                                                                                                                                                                                                                                                                                                                                                                                                                                                                                                                                                                                                                                                                                                                                                                                                                                                                                                                                                                                    |
|                                                      |                                                                                                                  |                                                                                                                                                                                                                                                                                                                                                                                                                                                                                                                                                                                                                                                                                                                                                                                                                                                                                                                                                                                                                                                                                                                                                                                                                                                                                                                                                                                                                                                                                                                                                                                                                                                                                                                                                                                                                                                                                    |
|                                                      | and the second second                                                                                            |                                                                                                                                                                                                                                                                                                                                                                                                                                                                                                                                                                                                                                                                                                                                                                                                                                                                                                                                                                                                                                                                                                                                                                                                                                                                                                                                                                                                                                                                                                                                                                                                                                                                                                                                                                                                                                                                                    |
| and the second second                                | The last the last                                                                                                |                                                                                                                                                                                                                                                                                                                                                                                                                                                                                                                                                                                                                                                                                                                                                                                                                                                                                                                                                                                                                                                                                                                                                                                                                                                                                                                                                                                                                                                                                                                                                                                                                                                                                                                                                                                                                                                                                    |