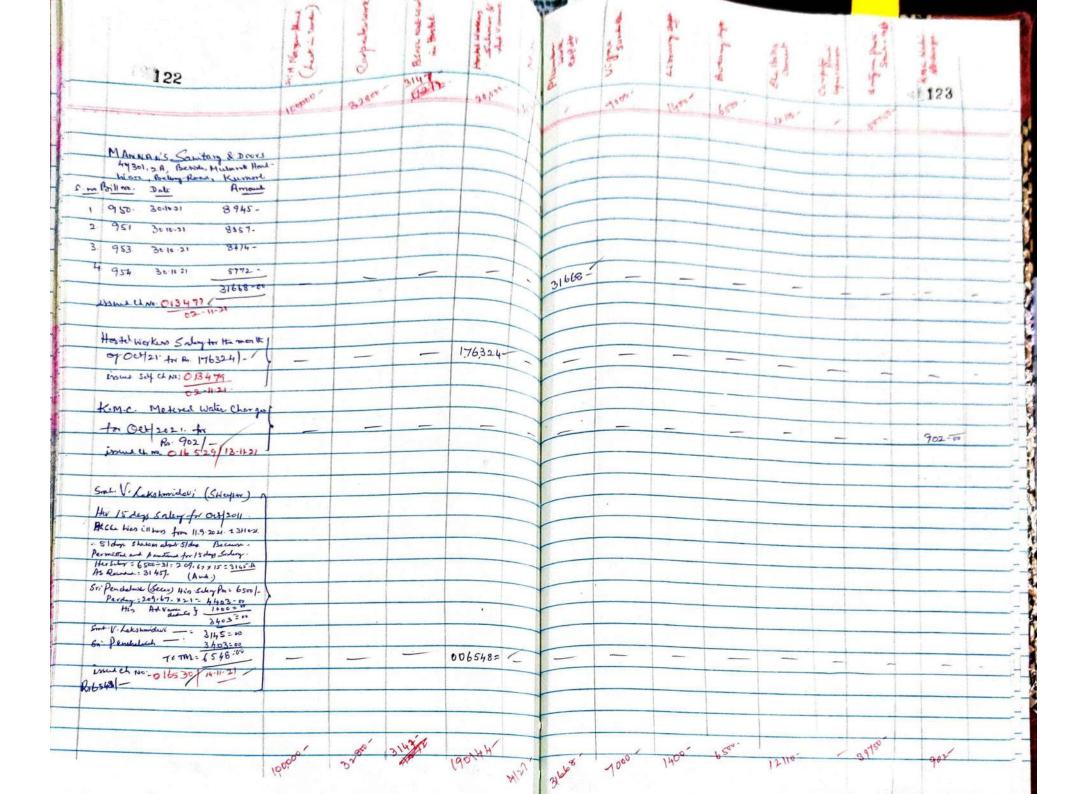

## HOSTEL MESS EXPENDITURE AND AUDIT 2021-2022

|                                                      |                                                                                                                  | and the second sec |
|------------------------------------------------------|------------------------------------------------------------------------------------------------------------------|------------------------------------------------------------------------------------------------------------------------------------------------------------------------------------------------------------------------------------------------------------------------------------------------------------------------------------------------------------------------------------------------------------------------------------------------------------------------------------------------------------------------------------------------------------------------------------------------------------------------------------------------------------------------------------------------------------------------------------------------------------------------------------------------------------------------------------------------------------------------------------------------------------------------------------------------------------------------------------------------------------------------------------------------------------------------------------------------------------------------------------------------------------------------------------------------------------------------------------------------------------------------------------------------------------------------------------------------------------------------------------------------------------------------------------------------------------------------------------------------------------------------------------------------------------------------------------------------------------------------------------------------------------------------------------------------------------------------------------------------------------------------------------------------------------------------------------------------------------------------------------|
| To,                                                  | and the second |                                                                                                                                                                                                                                                                                                                                                                                                                                                                                                                                                                                                                                                                                                                                                                                                                                                                                                                                                                                                                                                                                                                                                                                                                                                                                                                                                                                                                                                                                                                                                                                                                                                                                                                                                                                                                                                                                    |
| The Principal & Warden.                              | the second s   |                                                                                                                                                                                                                                                                                                                                                                                                                                                                                                                                                                                                                                                                                                                                                                                                                                                                                                                                                                                                                                                                                                                                                                                                                                                                                                                                                                                                                                                                                                                                                                                                                                                                                                                                                                                                                                                                                    |
| K.V.R.G.C.(W) (A). 1                                 | tostel.                                                                                                          | er y                                                                                                                                                                                                                                                                                                                                                                                                                                                                                                                                                                                                                                                                                                                                                                                                                                                                                                                                                                                                                                                                                                                                                                                                                                                                                                                                                                                                                                                                                                                                                                                                                                                                                                                                                                                                                                                                               |
| KURNOR                                               |                                                                                                                  | where the second s                                                                                                                                                                                                                                                                                                                                                                                                                                                                                                                                                                                                                                                                                                                                                                                                                                                                                                                                                                                                                                                                                                                                                                               |
| Laputer Maden                                        |                                                                                                                  |                                                                                                                                                                                                                                                                                                                                                                                                                                                                                                                                                                                                                                                                                                                                                                                                                                                                                                                                                                                                                                                                                                                                                                                                                                                                                                                                                                                                                                                                                                                                                                                                                                                                                                                                                                                                                                                                                    |
| Sat: Opening of as                                   | aparale MESS - EXPENSIONE - Register                                                                             |                                                                                                                                                                                                                                                                                                                                                                                                                                                                                                                                                                                                                                                                                                                                                                                                                                                                                                                                                                                                                                                                                                                                                                                                                                                                                                                                                                                                                                                                                                                                                                                                                                                                                                                                                                                                                                                                                    |
| for Hostel p                                         | surpon - hagt- hugi                                                                                              | MESS - Expenditure                                                                                                                                                                                                                                                                                                                                                                                                                                                                                                                                                                                                                                                                                                                                                                                                                                                                                                                                                                                                                                                                                                                                                                                                                                                                                                                                                                                                                                                                                                                                                                                                                                                                                                                                                                                                                                                                 |
|                                                      | I so to my them                                                                                                  | REGISTER.                                                                                                                                                                                                                                                                                                                                                                                                                                                                                                                                                                                                                                                                                                                                                                                                                                                                                                                                                                                                                                                                                                                                                                                                                                                                                                                                                                                                                                                                                                                                                                                                                                                                                                                                                                                                                                                                          |
| Merequest you to permit<br>MESS-Expenditure Register | to open a separate month of                                                                                      |                                                                                                                                                                                                                                                                                                                                                                                                                                                                                                                                                                                                                                                                                                                                                                                                                                                                                                                                                                                                                                                                                                                                                                                                                                                                                                                                                                                                                                                                                                                                                                                                                                                                                                                                                                                                                                                                                    |
| MESS-Expenditure Register -<br>2021-2022             | or Hostel durig. This year                                                                                       | From JAN/2021. To - JAN/2022.                                                                                                                                                                                                                                                                                                                                                                                                                                                                                                                                                                                                                                                                                                                                                                                                                                                                                                                                                                                                                                                                                                                                                                                                                                                                                                                                                                                                                                                                                                                                                                                                                                                                                                                                                                                                                                                      |
| The Book in Contains \$0                             | ges from page No: 02 - to - 168.                                                                                 |                                                                                                                                                                                                                                                                                                                                                                                                                                                                                                                                                                                                                                                                                                                                                                                                                                                                                                                                                                                                                                                                                                                                                                                                                                                                                                                                                                                                                                                                                                                                                                                                                                                                                                                                                                                                                                                                                    |
| Thanking you Me                                      | den.                                                                                                             | Hostel Monthly Electricity Bills amount -<br>Page Number for                                                                                                                                                                                                                                                                                                                                                                                                                                                                                                                                                                                                                                                                                                                                                                                                                                                                                                                                                                                                                                                                                                                                                                                                                                                                                                                                                                                                                                                                                                                                                                                                                                                                                                                                                                                                                       |
| 11                                                   | yours foult fully,                                                                                               | Backineary Bulls amount -                                                                                                                                                                                                                                                                                                                                                                                                                                                                                                                                                                                                                                                                                                                                                                                                                                                                                                                                                                                                                                                                                                                                                                                                                                                                                                                                                                                                                                                                                                                                                                                                                                                                                                                                                                                                                                                          |
|                                                      |                                                                                                                  | lage Number from                                                                                                                                                                                                                                                                                                                                                                                                                                                                                                                                                                                                                                                                                                                                                                                                                                                                                                                                                                                                                                                                                                                                                                                                                                                                                                                                                                                                                                                                                                                                                                                                                                                                                                                                                                                                                                                                   |
|                                                      | smt.                                                                                                             |                                                                                                                                                                                                                                                                                                                                                                                                                                                                                                                                                                                                                                                                                                                                                                                                                                                                                                                                                                                                                                                                                                                                                                                                                                                                                                                                                                                                                                                                                                                                                                                                                                                                                                                                                                                                                                                                                    |
|                                                      | K.V. Shendhe (D.)<br>DEPUTY WARDEN                                                                               | - Jube / 2021 ; - Poge No: 60 - To -                                                                                                                                                                                                                                                                                                                                                                                                                                                                                                                                                                                                                                                                                                                                                                                                                                                                                                                                                                                                                                                                                                                                                                                                                                                                                                                                                                                                                                                                                                                                                                                                                                                                                                                                                                                                                                               |
|                                                      | K.V.R. Govt. College for Women                                                                                   |                                                                                                                                                                                                                                                                                                                                                                                                                                                                                                                                                                                                                                                                                                                                                                                                                                                                                                                                                                                                                                                                                                                                                                                                                                                                                                                                                                                                                                                                                                                                                                                                                                                                                                                                                                                                                                                                                    |
|                                                      | Hostel (A)                                                                                                       |                                                                                                                                                                                                                                                                                                                                                                                                                                                                                                                                                                                                                                                                                                                                                                                                                                                                                                                                                                                                                                                                                                                                                                                                                                                                                                                                                                                                                                                                                                                                                                                                                                                                                                                                                                                                                                                                                    |
|                                                      | KURNOOL.                                                                                                         | and the second                                                                                                                                                                                                                                                                                                                                                                                                                                                                                                                                                                                                                                                                                                                                                                                                                                                                                    |
|                                                      | Asst. Dy Wardens.                                                                                                |                                                                                                                                                                                                                                                                                                                                                                                                                                                                                                                                                                                                                                                                                                                                                                                                                                                                                                                                                                                                                                                                                                                                                                                                                                                                                                                                                                                                                                                                                                                                                                                                                                                                                                                                                                                                                                                                                    |
|                                                      | 1 Sat. Q. Qijs Nani                                                                                              |                                                                                                                                                                                                                                                                                                                                                                                                                                                                                                                                                                                                                                                                                                                                                                                                                                                                                                                                                                                                                                                                                                                                                                                                                                                                                                                                                                                                                                                                                                                                                                                                                                                                                                                                                                                                                                                                                    |
| Accounts maintainance of Stock                       | . 0                                                                                                              |                                                                                                                                                                                                                                                                                                                                                                                                                                                                                                                                                                                                                                                                                                                                                                                                                                                                                                                                                                                                                                                                                                                                                                                                                                                                                                                                                                                                                                                                                                                                                                                                                                                                                                                                                                                                                                                                                    |
| Mars charges. Hostol Employues Selenies. Y           | 2 Smt.                                                                                                           |                                                                                                                                                                                                                                                                                                                                                                                                                                                                                                                                                                                                                                                                                                                                                                                                                                                                                                                                                                                                                                                                                                                                                                                                                                                                                                                                                                                                                                                                                                                                                                                                                                                                                                                                                                                                                                                                                    |
| D.F.C Cash Rempt Boots, etc. ]                       |                                                                                                                  |                                                                                                                                                                                                                                                                                                                                                                                                                                                                                                                                                                                                                                                                                                                                                                                                                                                                                                                                                                                                                                                                                                                                                                                                                                                                                                                                                                                                                                                                                                                                                                                                                                                                                                                                                                                                                                                                                    |
| 1 Sat- 1 1 10 01 (1 .                                |                                                                                                                  |                                                                                                                                                                                                                                                                                                                                                                                                                                                                                                                                                                                                                                                                                                                                                                                                                                                                                                                                                                                                                                                                                                                                                                                                                                                                                                                                                                                                                                                                                                                                                                                                                                                                                                                                                                                                                                                                                    |
| DEPUTY WARDEN                                        |                                                                                                                  |                                                                                                                                                                                                                                                                                                                                                                                                                                                                                                                                                                                                                                                                                                                                                                                                                                                                                                                                                                                                                                                                                                                                                                                                                                                                                                                                                                                                                                                                                                                                                                                                                                                                                                                                                                                                                                                                                    |
| DEPOTT                                               |                                                                                                                  |                                                                                                                                                                                                                                                                                                                                                                                                                                                                                                                                                                                                                                                                                                                                                                                                                                                                                                                                                                                                                                                                                                                                                                                                                                                                                                                                                                                                                                                                                                                                                                                                                                                                                                                                                                                                                                                                                    |
|                                                      |                                                                                                                  |                                                                                                                                                                                                                                                                                                                                                                                                                                                                                                                                                                                                                                                                                                                                                                                                                                                                                                                                                                                                                                                                                                                                                                                                                                                                                                                                                                                                                                                                                                                                                                                                                                                                                                                                                                                                                                                                                    |
| 2 setor b fair les                                   |                                                                                                                  |                                                                                                                                                                                                                                                                                                                                                                                                                                                                                                                                                                                                                                                                                                                                                                                                                                                                                                                                                                                                                                                                                                                                                                                                                                                                                                                                                                                                                                                                                                                                                                                                                                                                                                                                                                                                                                                                                    |
|                                                      |                                                                                                                  |                                                                                                                                                                                                                                                                                                                                                                                                                                                                                                                                                                                                                                                                                                                                                                                                                                                                                                                                                                                                                                                                                                                                                                                                                                                                                                                                                                                                                                                                                                                                                                                                                                                                                                                                                                                                                                                                                    |
|                                                      | and the second second                                                                                            |                                                                                                                                                                                                                                                                                                                                                                                                                                                                                                                                                                                                                                                                                                                                                                                                                                                                                                                                                                                                                                                                                                                                                                                                                                                                                                                                                                                                                                                                                                                                                                                                                                                                                                                                                                                                                                                                                    |
| and the second second                                | The last the last                                                                                                |                                                                                                                                                                                                                                                                                                                                                                                                                                                                                                                                                                                                                                                                                                                                                                                                                                                                                                                                                                                                                                                                                                                                                                                                                                                                                                                                                                                                                                                                                                                                                                                                                                                                                                                                                                                                                                                                                    |