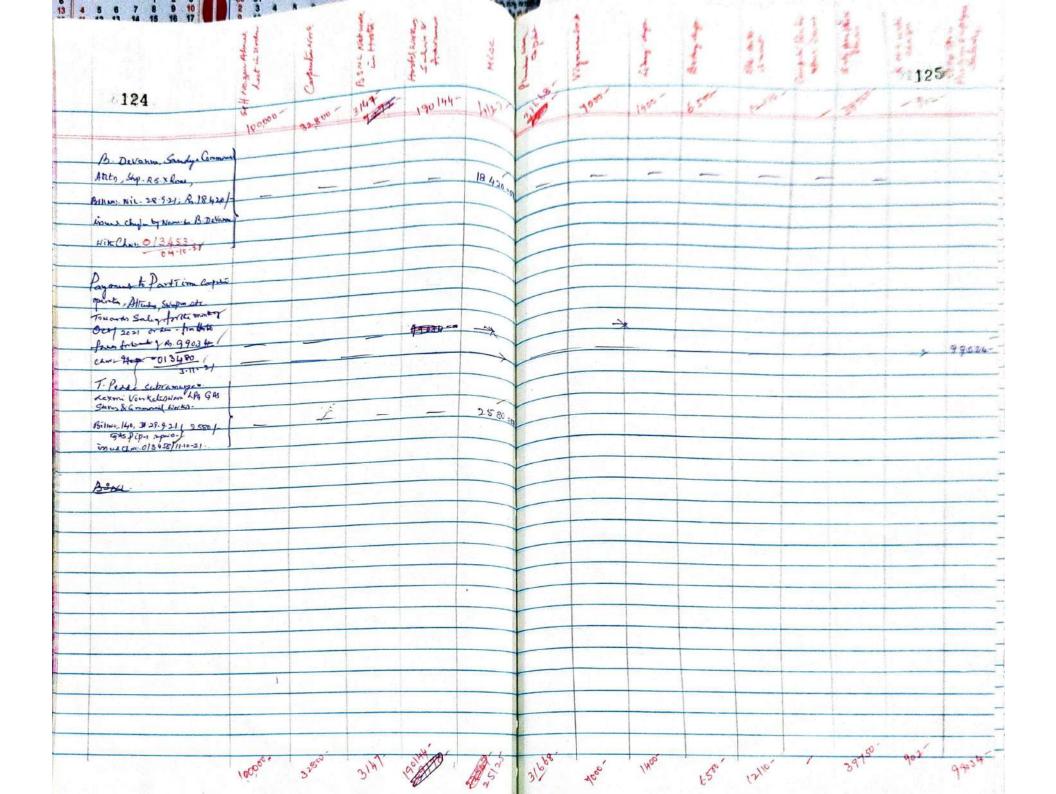

## HOSTEL MESS EXPENDITURE AND AUDIT 2021-2022

|                                                      |                                                                                                                  | and the second sec |
|------------------------------------------------------|------------------------------------------------------------------------------------------------------------------|------------------------------------------------------------------------------------------------------------------------------------------------------------------------------------------------------------------------------------------------------------------------------------------------------------------------------------------------------------------------------------------------------------------------------------------------------------------------------------------------------------------------------------------------------------------------------------------------------------------------------------------------------------------------------------------------------------------------------------------------------------------------------------------------------------------------------------------------------------------------------------------------------------------------------------------------------------------------------------------------------------------------------------------------------------------------------------------------------------------------------------------------------------------------------------------------------------------------------------------------------------------------------------------------------------------------------------------------------------------------------------------------------------------------------------------------------------------------------------------------------------------------------------------------------------------------------------------------------------------------------------------------------------------------------------------------------------------------------------------------------------------------------------------------------------------------------------------------------------------------------------|
| To,                                                  | and the second |                                                                                                                                                                                                                                                                                                                                                                                                                                                                                                                                                                                                                                                                                                                                                                                                                                                                                                                                                                                                                                                                                                                                                                                                                                                                                                                                                                                                                                                                                                                                                                                                                                                                                                                                                                                                                                                                                    |
| The Principal & Warden.                              | the second s   |                                                                                                                                                                                                                                                                                                                                                                                                                                                                                                                                                                                                                                                                                                                                                                                                                                                                                                                                                                                                                                                                                                                                                                                                                                                                                                                                                                                                                                                                                                                                                                                                                                                                                                                                                                                                                                                                                    |
| K.V.R.G.C.(W) (A). 1                                 | tostel.                                                                                                          | er y                                                                                                                                                                                                                                                                                                                                                                                                                                                                                                                                                                                                                                                                                                                                                                                                                                                                                                                                                                                                                                                                                                                                                                                                                                                                                                                                                                                                                                                                                                                                                                                                                                                                                                                                                                                                                                                                               |
| KURNOR                                               |                                                                                                                  | where the second s                                                                                                                                                                                                                                                                                                                                                                                                                                                                                                                                                                                                                                                                                                                                                                                                                                                                                                                                                                                                                                                                                                                                                                               |
| Laputer Maden                                        |                                                                                                                  |                                                                                                                                                                                                                                                                                                                                                                                                                                                                                                                                                                                                                                                                                                                                                                                                                                                                                                                                                                                                                                                                                                                                                                                                                                                                                                                                                                                                                                                                                                                                                                                                                                                                                                                                                                                                                                                                                    |
| Sat: Opening of as                                   | aparale MESS - EXPENSIONE - Register                                                                             |                                                                                                                                                                                                                                                                                                                                                                                                                                                                                                                                                                                                                                                                                                                                                                                                                                                                                                                                                                                                                                                                                                                                                                                                                                                                                                                                                                                                                                                                                                                                                                                                                                                                                                                                                                                                                                                                                    |
| for Hostel p                                         | surpon - hagt- hugi                                                                                              | MESS - Expenditure                                                                                                                                                                                                                                                                                                                                                                                                                                                                                                                                                                                                                                                                                                                                                                                                                                                                                                                                                                                                                                                                                                                                                                                                                                                                                                                                                                                                                                                                                                                                                                                                                                                                                                                                                                                                                                                                 |
|                                                      | I so to my them                                                                                                  | REGISTER.                                                                                                                                                                                                                                                                                                                                                                                                                                                                                                                                                                                                                                                                                                                                                                                                                                                                                                                                                                                                                                                                                                                                                                                                                                                                                                                                                                                                                                                                                                                                                                                                                                                                                                                                                                                                                                                                          |
| Merequest you to permit<br>MESS-Expenditure Register | to open a separate month of                                                                                      |                                                                                                                                                                                                                                                                                                                                                                                                                                                                                                                                                                                                                                                                                                                                                                                                                                                                                                                                                                                                                                                                                                                                                                                                                                                                                                                                                                                                                                                                                                                                                                                                                                                                                                                                                                                                                                                                                    |
| MESS-Expenditure Register -<br>2021-2022             | or Hostel durig. This year                                                                                       | From JAN/2021. To - JAN/2022.                                                                                                                                                                                                                                                                                                                                                                                                                                                                                                                                                                                                                                                                                                                                                                                                                                                                                                                                                                                                                                                                                                                                                                                                                                                                                                                                                                                                                                                                                                                                                                                                                                                                                                                                                                                                                                                      |
| The Book in Contains \$0                             | ges from page No: 02 - to - 168.                                                                                 |                                                                                                                                                                                                                                                                                                                                                                                                                                                                                                                                                                                                                                                                                                                                                                                                                                                                                                                                                                                                                                                                                                                                                                                                                                                                                                                                                                                                                                                                                                                                                                                                                                                                                                                                                                                                                                                                                    |
| Thanking you Me                                      | den.                                                                                                             | Hostel Monthly Electricity Bills amount -<br>Page Number for                                                                                                                                                                                                                                                                                                                                                                                                                                                                                                                                                                                                                                                                                                                                                                                                                                                                                                                                                                                                                                                                                                                                                                                                                                                                                                                                                                                                                                                                                                                                                                                                                                                                                                                                                                                                                       |
| 11                                                   | yours foult fully,                                                                                               | Backineary Bulls amount -                                                                                                                                                                                                                                                                                                                                                                                                                                                                                                                                                                                                                                                                                                                                                                                                                                                                                                                                                                                                                                                                                                                                                                                                                                                                                                                                                                                                                                                                                                                                                                                                                                                                                                                                                                                                                                                          |
|                                                      |                                                                                                                  | lage Number from                                                                                                                                                                                                                                                                                                                                                                                                                                                                                                                                                                                                                                                                                                                                                                                                                                                                                                                                                                                                                                                                                                                                                                                                                                                                                                                                                                                                                                                                                                                                                                                                                                                                                                                                                                                                                                                                   |
|                                                      | smt.                                                                                                             |                                                                                                                                                                                                                                                                                                                                                                                                                                                                                                                                                                                                                                                                                                                                                                                                                                                                                                                                                                                                                                                                                                                                                                                                                                                                                                                                                                                                                                                                                                                                                                                                                                                                                                                                                                                                                                                                                    |
|                                                      | K.V. Shendhe (D.)<br>DEPUTY WARDEN                                                                               | - Jube / 2021 ; - Poge No: 60 - To -                                                                                                                                                                                                                                                                                                                                                                                                                                                                                                                                                                                                                                                                                                                                                                                                                                                                                                                                                                                                                                                                                                                                                                                                                                                                                                                                                                                                                                                                                                                                                                                                                                                                                                                                                                                                                                               |
|                                                      | K.V.R. Govt. College for Women                                                                                   |                                                                                                                                                                                                                                                                                                                                                                                                                                                                                                                                                                                                                                                                                                                                                                                                                                                                                                                                                                                                                                                                                                                                                                                                                                                                                                                                                                                                                                                                                                                                                                                                                                                                                                                                                                                                                                                                                    |
|                                                      | Hostel (A)                                                                                                       |                                                                                                                                                                                                                                                                                                                                                                                                                                                                                                                                                                                                                                                                                                                                                                                                                                                                                                                                                                                                                                                                                                                                                                                                                                                                                                                                                                                                                                                                                                                                                                                                                                                                                                                                                                                                                                                                                    |
|                                                      | KURNOOL.                                                                                                         | and the second                                                                                                                                                                                                                                                                                                                                                                                                                                                                                                                                                                                                                                                                                                                                                                                                                                                                                    |
|                                                      | Asst. Dy Wardens.                                                                                                |                                                                                                                                                                                                                                                                                                                                                                                                                                                                                                                                                                                                                                                                                                                                                                                                                                                                                                                                                                                                                                                                                                                                                                                                                                                                                                                                                                                                                                                                                                                                                                                                                                                                                                                                                                                                                                                                                    |
|                                                      | 1 Sat. Q. Qijs Nani                                                                                              |                                                                                                                                                                                                                                                                                                                                                                                                                                                                                                                                                                                                                                                                                                                                                                                                                                                                                                                                                                                                                                                                                                                                                                                                                                                                                                                                                                                                                                                                                                                                                                                                                                                                                                                                                                                                                                                                                    |
| Accounts maintainance of Stock                       | . 0                                                                                                              |                                                                                                                                                                                                                                                                                                                                                                                                                                                                                                                                                                                                                                                                                                                                                                                                                                                                                                                                                                                                                                                                                                                                                                                                                                                                                                                                                                                                                                                                                                                                                                                                                                                                                                                                                                                                                                                                                    |
| Mars charges. Hostol Employues Selenies. Y           | 2 Smt.                                                                                                           |                                                                                                                                                                                                                                                                                                                                                                                                                                                                                                                                                                                                                                                                                                                                                                                                                                                                                                                                                                                                                                                                                                                                                                                                                                                                                                                                                                                                                                                                                                                                                                                                                                                                                                                                                                                                                                                                                    |
| D.F.C Cash Rempt Boots, etc. ]                       |                                                                                                                  |                                                                                                                                                                                                                                                                                                                                                                                                                                                                                                                                                                                                                                                                                                                                                                                                                                                                                                                                                                                                                                                                                                                                                                                                                                                                                                                                                                                                                                                                                                                                                                                                                                                                                                                                                                                                                                                                                    |
| 1 Sat- 1 1 10 01 (1 .                                |                                                                                                                  |                                                                                                                                                                                                                                                                                                                                                                                                                                                                                                                                                                                                                                                                                                                                                                                                                                                                                                                                                                                                                                                                                                                                                                                                                                                                                                                                                                                                                                                                                                                                                                                                                                                                                                                                                                                                                                                                                    |
| DEPUTY WARDEN                                        |                                                                                                                  |                                                                                                                                                                                                                                                                                                                                                                                                                                                                                                                                                                                                                                                                                                                                                                                                                                                                                                                                                                                                                                                                                                                                                                                                                                                                                                                                                                                                                                                                                                                                                                                                                                                                                                                                                                                                                                                                                    |
| DEPOTT                                               |                                                                                                                  |                                                                                                                                                                                                                                                                                                                                                                                                                                                                                                                                                                                                                                                                                                                                                                                                                                                                                                                                                                                                                                                                                                                                                                                                                                                                                                                                                                                                                                                                                                                                                                                                                                                                                                                                                                                                                                                                                    |
|                                                      |                                                                                                                  |                                                                                                                                                                                                                                                                                                                                                                                                                                                                                                                                                                                                                                                                                                                                                                                                                                                                                                                                                                                                                                                                                                                                                                                                                                                                                                                                                                                                                                                                                                                                                                                                                                                                                                                                                                                                                                                                                    |
| 2 setor b fair les                                   |                                                                                                                  |                                                                                                                                                                                                                                                                                                                                                                                                                                                                                                                                                                                                                                                                                                                                                                                                                                                                                                                                                                                                                                                                                                                                                                                                                                                                                                                                                                                                                                                                                                                                                                                                                                                                                                                                                                                                                                                                                    |
|                                                      |                                                                                                                  |                                                                                                                                                                                                                                                                                                                                                                                                                                                                                                                                                                                                                                                                                                                                                                                                                                                                                                                                                                                                                                                                                                                                                                                                                                                                                                                                                                                                                                                                                                                                                                                                                                                                                                                                                                                                                                                                                    |
|                                                      | and the second second                                                                                            |                                                                                                                                                                                                                                                                                                                                                                                                                                                                                                                                                                                                                                                                                                                                                                                                                                                                                                                                                                                                                                                                                                                                                                                                                                                                                                                                                                                                                                                                                                                                                                                                                                                                                                                                                                                                                                                                                    |
| and the second second                                | The last the last                                                                                                |                                                                                                                                                                                                                                                                                                                                                                                                                                                                                                                                                                                                                                                                                                                                                                                                                                                                                                                                                                                                                                                                                                                                                                                                                                                                                                                                                                                                                                                                                                                                                                                                                                                                                                                                                                                                                                                                                    |