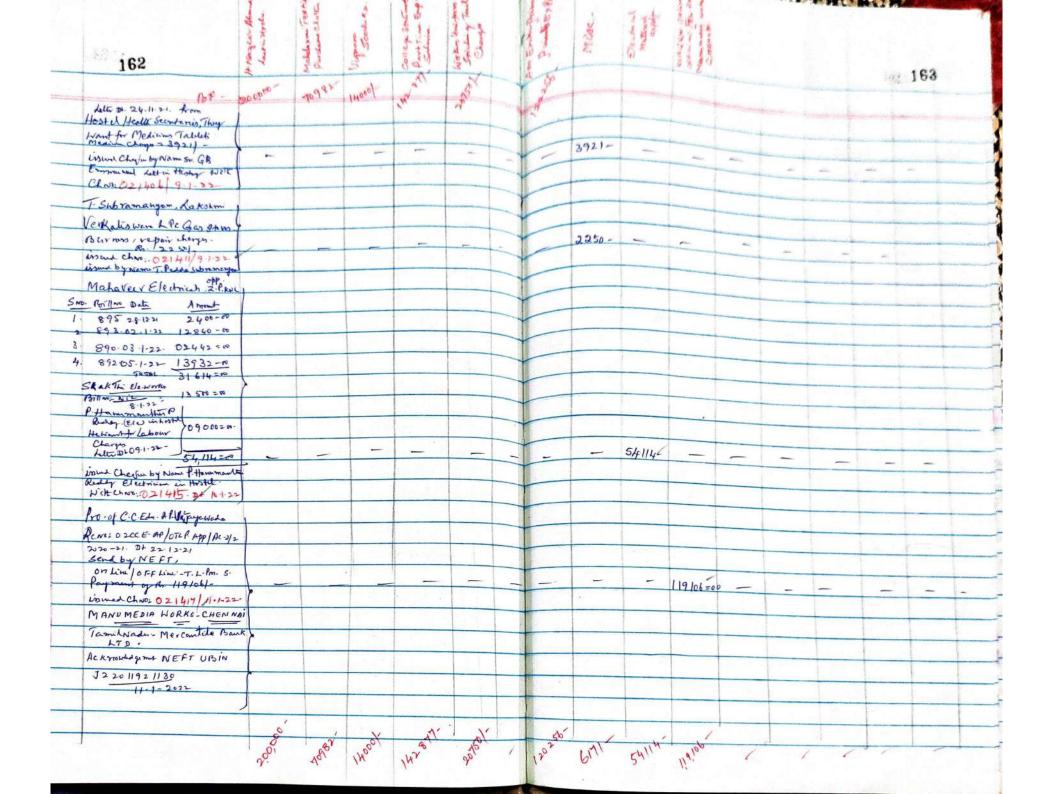

## HOSTEL MESS EXPENDITURE AND AUDIT 2021-2022

|                                                      |                                                                                                                  | and the second sec |
|------------------------------------------------------|------------------------------------------------------------------------------------------------------------------|------------------------------------------------------------------------------------------------------------------------------------------------------------------------------------------------------------------------------------------------------------------------------------------------------------------------------------------------------------------------------------------------------------------------------------------------------------------------------------------------------------------------------------------------------------------------------------------------------------------------------------------------------------------------------------------------------------------------------------------------------------------------------------------------------------------------------------------------------------------------------------------------------------------------------------------------------------------------------------------------------------------------------------------------------------------------------------------------------------------------------------------------------------------------------------------------------------------------------------------------------------------------------------------------------------------------------------------------------------------------------------------------------------------------------------------------------------------------------------------------------------------------------------------------------------------------------------------------------------------------------------------------------------------------------------------------------------------------------------------------------------------------------------------------------------------------------------------------------------------------------------|
| To,                                                  | and the second |                                                                                                                                                                                                                                                                                                                                                                                                                                                                                                                                                                                                                                                                                                                                                                                                                                                                                                                                                                                                                                                                                                                                                                                                                                                                                                                                                                                                                                                                                                                                                                                                                                                                                                                                                                                                                                                                                    |
| The Principal & Warden.                              | the second s   |                                                                                                                                                                                                                                                                                                                                                                                                                                                                                                                                                                                                                                                                                                                                                                                                                                                                                                                                                                                                                                                                                                                                                                                                                                                                                                                                                                                                                                                                                                                                                                                                                                                                                                                                                                                                                                                                                    |
| K.V.R.G.C.(W) (A). 1                                 | tostel.                                                                                                          | er y                                                                                                                                                                                                                                                                                                                                                                                                                                                                                                                                                                                                                                                                                                                                                                                                                                                                                                                                                                                                                                                                                                                                                                                                                                                                                                                                                                                                                                                                                                                                                                                                                                                                                                                                                                                                                                                                               |
| KURNOR                                               |                                                                                                                  | where the second s                                                                                                                                                                                                                                                                                                                                                                                                                                                                                                                                                                                                                                                                                                                                                                                                                                                                                                                                                                                                                                                                                                                                                                               |
| Laputer Maden                                        |                                                                                                                  |                                                                                                                                                                                                                                                                                                                                                                                                                                                                                                                                                                                                                                                                                                                                                                                                                                                                                                                                                                                                                                                                                                                                                                                                                                                                                                                                                                                                                                                                                                                                                                                                                                                                                                                                                                                                                                                                                    |
| Sat: Opening of as                                   | aparale MESS - EXPENSIONE - Register                                                                             |                                                                                                                                                                                                                                                                                                                                                                                                                                                                                                                                                                                                                                                                                                                                                                                                                                                                                                                                                                                                                                                                                                                                                                                                                                                                                                                                                                                                                                                                                                                                                                                                                                                                                                                                                                                                                                                                                    |
| for Hostel p                                         | surpon - hagt- hugi                                                                                              | MESS - Expenditure                                                                                                                                                                                                                                                                                                                                                                                                                                                                                                                                                                                                                                                                                                                                                                                                                                                                                                                                                                                                                                                                                                                                                                                                                                                                                                                                                                                                                                                                                                                                                                                                                                                                                                                                                                                                                                                                 |
|                                                      | I so to my them                                                                                                  | REGISTER.                                                                                                                                                                                                                                                                                                                                                                                                                                                                                                                                                                                                                                                                                                                                                                                                                                                                                                                                                                                                                                                                                                                                                                                                                                                                                                                                                                                                                                                                                                                                                                                                                                                                                                                                                                                                                                                                          |
| Merequest you to permit<br>MESS-Expenditure Register | to open a separate month of                                                                                      |                                                                                                                                                                                                                                                                                                                                                                                                                                                                                                                                                                                                                                                                                                                                                                                                                                                                                                                                                                                                                                                                                                                                                                                                                                                                                                                                                                                                                                                                                                                                                                                                                                                                                                                                                                                                                                                                                    |
| MESS-Expenditure Register -<br>2021-2022             | or Hostel durig. This year                                                                                       | From JAN/2021. To - JAN/2022.                                                                                                                                                                                                                                                                                                                                                                                                                                                                                                                                                                                                                                                                                                                                                                                                                                                                                                                                                                                                                                                                                                                                                                                                                                                                                                                                                                                                                                                                                                                                                                                                                                                                                                                                                                                                                                                      |
| The Book in Contains \$0                             | ges from page No: 02 - to - 168.                                                                                 |                                                                                                                                                                                                                                                                                                                                                                                                                                                                                                                                                                                                                                                                                                                                                                                                                                                                                                                                                                                                                                                                                                                                                                                                                                                                                                                                                                                                                                                                                                                                                                                                                                                                                                                                                                                                                                                                                    |
| Thanking you Me                                      | den.                                                                                                             | Hostel Monthly Electricity Bills amount -<br>Page Number for                                                                                                                                                                                                                                                                                                                                                                                                                                                                                                                                                                                                                                                                                                                                                                                                                                                                                                                                                                                                                                                                                                                                                                                                                                                                                                                                                                                                                                                                                                                                                                                                                                                                                                                                                                                                                       |
| 11                                                   | yours foult fully,                                                                                               | Backineary Bulls amount -                                                                                                                                                                                                                                                                                                                                                                                                                                                                                                                                                                                                                                                                                                                                                                                                                                                                                                                                                                                                                                                                                                                                                                                                                                                                                                                                                                                                                                                                                                                                                                                                                                                                                                                                                                                                                                                          |
|                                                      |                                                                                                                  | lage Number from                                                                                                                                                                                                                                                                                                                                                                                                                                                                                                                                                                                                                                                                                                                                                                                                                                                                                                                                                                                                                                                                                                                                                                                                                                                                                                                                                                                                                                                                                                                                                                                                                                                                                                                                                                                                                                                                   |
|                                                      | smt.                                                                                                             |                                                                                                                                                                                                                                                                                                                                                                                                                                                                                                                                                                                                                                                                                                                                                                                                                                                                                                                                                                                                                                                                                                                                                                                                                                                                                                                                                                                                                                                                                                                                                                                                                                                                                                                                                                                                                                                                                    |
|                                                      | K.V. Shendhe (D.)<br>DEPUTY WARDEN                                                                               | - Jube / 2021 ; - Poge No: 60 - To -                                                                                                                                                                                                                                                                                                                                                                                                                                                                                                                                                                                                                                                                                                                                                                                                                                                                                                                                                                                                                                                                                                                                                                                                                                                                                                                                                                                                                                                                                                                                                                                                                                                                                                                                                                                                                                               |
|                                                      | K.V.R. Govt. College for Women                                                                                   |                                                                                                                                                                                                                                                                                                                                                                                                                                                                                                                                                                                                                                                                                                                                                                                                                                                                                                                                                                                                                                                                                                                                                                                                                                                                                                                                                                                                                                                                                                                                                                                                                                                                                                                                                                                                                                                                                    |
|                                                      | Hostel (A)                                                                                                       |                                                                                                                                                                                                                                                                                                                                                                                                                                                                                                                                                                                                                                                                                                                                                                                                                                                                                                                                                                                                                                                                                                                                                                                                                                                                                                                                                                                                                                                                                                                                                                                                                                                                                                                                                                                                                                                                                    |
|                                                      | KURNOOL.                                                                                                         | and the second                                                                                                                                                                                                                                                                                                                                                                                                                                                                                                                                                                                                                                                                                                                                                                                                                                                                                    |
|                                                      | Asst. Dy Wardens.                                                                                                |                                                                                                                                                                                                                                                                                                                                                                                                                                                                                                                                                                                                                                                                                                                                                                                                                                                                                                                                                                                                                                                                                                                                                                                                                                                                                                                                                                                                                                                                                                                                                                                                                                                                                                                                                                                                                                                                                    |
|                                                      | 1 Sat. Q. Qijs Nani                                                                                              |                                                                                                                                                                                                                                                                                                                                                                                                                                                                                                                                                                                                                                                                                                                                                                                                                                                                                                                                                                                                                                                                                                                                                                                                                                                                                                                                                                                                                                                                                                                                                                                                                                                                                                                                                                                                                                                                                    |
| Accounts maintainance of Stock                       | . 0                                                                                                              |                                                                                                                                                                                                                                                                                                                                                                                                                                                                                                                                                                                                                                                                                                                                                                                                                                                                                                                                                                                                                                                                                                                                                                                                                                                                                                                                                                                                                                                                                                                                                                                                                                                                                                                                                                                                                                                                                    |
| Mars charges. Hostol Employues Selenies. Y           | 2 Smt.                                                                                                           |                                                                                                                                                                                                                                                                                                                                                                                                                                                                                                                                                                                                                                                                                                                                                                                                                                                                                                                                                                                                                                                                                                                                                                                                                                                                                                                                                                                                                                                                                                                                                                                                                                                                                                                                                                                                                                                                                    |
| D.F.C Cash Rempt Boots, etc. ]                       |                                                                                                                  |                                                                                                                                                                                                                                                                                                                                                                                                                                                                                                                                                                                                                                                                                                                                                                                                                                                                                                                                                                                                                                                                                                                                                                                                                                                                                                                                                                                                                                                                                                                                                                                                                                                                                                                                                                                                                                                                                    |
| 1 Sat- 1 1 10 01 (1 .                                |                                                                                                                  |                                                                                                                                                                                                                                                                                                                                                                                                                                                                                                                                                                                                                                                                                                                                                                                                                                                                                                                                                                                                                                                                                                                                                                                                                                                                                                                                                                                                                                                                                                                                                                                                                                                                                                                                                                                                                                                                                    |
| DEPUTY WARDEN                                        |                                                                                                                  |                                                                                                                                                                                                                                                                                                                                                                                                                                                                                                                                                                                                                                                                                                                                                                                                                                                                                                                                                                                                                                                                                                                                                                                                                                                                                                                                                                                                                                                                                                                                                                                                                                                                                                                                                                                                                                                                                    |
| DEPOTT                                               |                                                                                                                  |                                                                                                                                                                                                                                                                                                                                                                                                                                                                                                                                                                                                                                                                                                                                                                                                                                                                                                                                                                                                                                                                                                                                                                                                                                                                                                                                                                                                                                                                                                                                                                                                                                                                                                                                                                                                                                                                                    |
|                                                      |                                                                                                                  |                                                                                                                                                                                                                                                                                                                                                                                                                                                                                                                                                                                                                                                                                                                                                                                                                                                                                                                                                                                                                                                                                                                                                                                                                                                                                                                                                                                                                                                                                                                                                                                                                                                                                                                                                                                                                                                                                    |
| 2 setor b fair les                                   |                                                                                                                  |                                                                                                                                                                                                                                                                                                                                                                                                                                                                                                                                                                                                                                                                                                                                                                                                                                                                                                                                                                                                                                                                                                                                                                                                                                                                                                                                                                                                                                                                                                                                                                                                                                                                                                                                                                                                                                                                                    |
|                                                      |                                                                                                                  |                                                                                                                                                                                                                                                                                                                                                                                                                                                                                                                                                                                                                                                                                                                                                                                                                                                                                                                                                                                                                                                                                                                                                                                                                                                                                                                                                                                                                                                                                                                                                                                                                                                                                                                                                                                                                                                                                    |
|                                                      | and the second second                                                                                            |                                                                                                                                                                                                                                                                                                                                                                                                                                                                                                                                                                                                                                                                                                                                                                                                                                                                                                                                                                                                                                                                                                                                                                                                                                                                                                                                                                                                                                                                                                                                                                                                                                                                                                                                                                                                                                                                                    |
| and the second second                                | The last the last                                                                                                |                                                                                                                                                                                                                                                                                                                                                                                                                                                                                                                                                                                                                                                                                                                                                                                                                                                                                                                                                                                                                                                                                                                                                                                                                                                                                                                                                                                                                                                                                                                                                                                                                                                                                                                                                                                                                                                                                    |