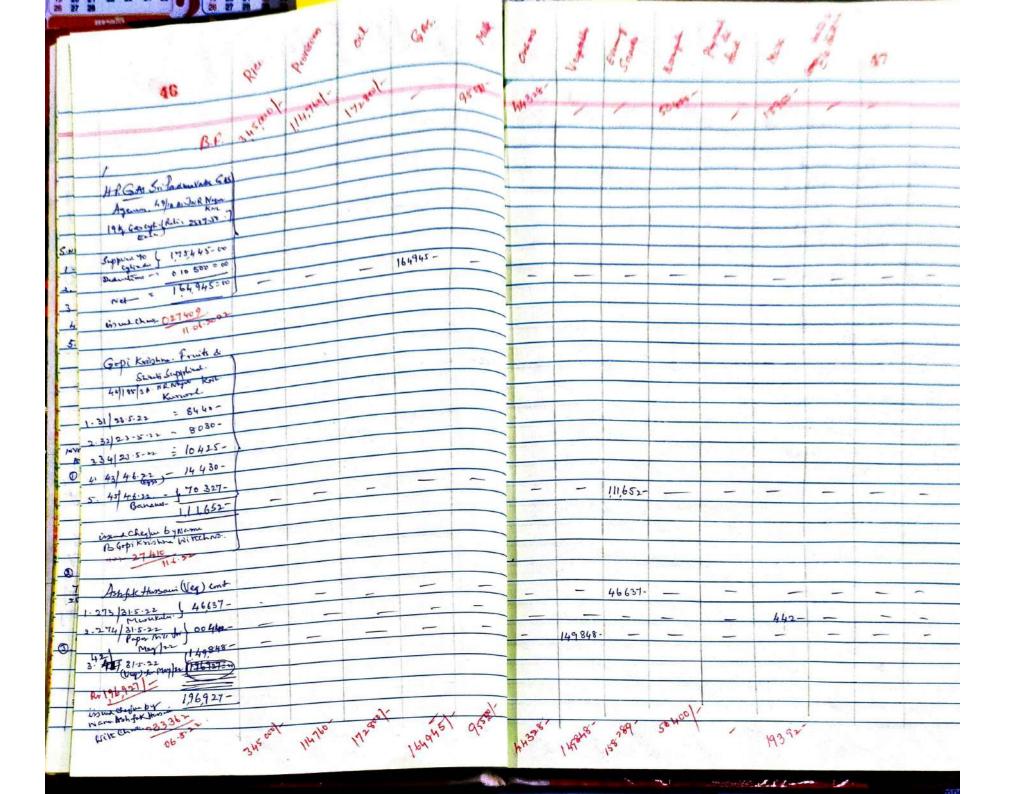

## HOSTEL MESS EXPENDITURE AND AUDIT 2021-2022

|                                                      |                                                                                                                  | and the second sec |
|------------------------------------------------------|------------------------------------------------------------------------------------------------------------------|------------------------------------------------------------------------------------------------------------------------------------------------------------------------------------------------------------------------------------------------------------------------------------------------------------------------------------------------------------------------------------------------------------------------------------------------------------------------------------------------------------------------------------------------------------------------------------------------------------------------------------------------------------------------------------------------------------------------------------------------------------------------------------------------------------------------------------------------------------------------------------------------------------------------------------------------------------------------------------------------------------------------------------------------------------------------------------------------------------------------------------------------------------------------------------------------------------------------------------------------------------------------------------------------------------------------------------------------------------------------------------------------------------------------------------------------------------------------------------------------------------------------------------------------------------------------------------------------------------------------------------------------------------------------------------------------------------------------------------------------------------------------------------------------------------------------------------------------------------------------------------|
| To,                                                  | and the second |                                                                                                                                                                                                                                                                                                                                                                                                                                                                                                                                                                                                                                                                                                                                                                                                                                                                                                                                                                                                                                                                                                                                                                                                                                                                                                                                                                                                                                                                                                                                                                                                                                                                                                                                                                                                                                                                                    |
| The Principal & Warden.                              | the second s   |                                                                                                                                                                                                                                                                                                                                                                                                                                                                                                                                                                                                                                                                                                                                                                                                                                                                                                                                                                                                                                                                                                                                                                                                                                                                                                                                                                                                                                                                                                                                                                                                                                                                                                                                                                                                                                                                                    |
| K.V.R.G.C.(W) (A). 1                                 | tostel.                                                                                                          | er y                                                                                                                                                                                                                                                                                                                                                                                                                                                                                                                                                                                                                                                                                                                                                                                                                                                                                                                                                                                                                                                                                                                                                                                                                                                                                                                                                                                                                                                                                                                                                                                                                                                                                                                                                                                                                                                                               |
| KURNOR                                               |                                                                                                                  | where the second s                                                                                                                                                                                                                                                                                                                                                                                                                                                                                                                                                                                                                                                                                                                                                                                                                                                                                                                                                                                                                                                                                                                                                                               |
| Laputer Maden                                        |                                                                                                                  |                                                                                                                                                                                                                                                                                                                                                                                                                                                                                                                                                                                                                                                                                                                                                                                                                                                                                                                                                                                                                                                                                                                                                                                                                                                                                                                                                                                                                                                                                                                                                                                                                                                                                                                                                                                                                                                                                    |
| Sat: Opening of as                                   | aparale MESS - EXPENSIONE - Register                                                                             |                                                                                                                                                                                                                                                                                                                                                                                                                                                                                                                                                                                                                                                                                                                                                                                                                                                                                                                                                                                                                                                                                                                                                                                                                                                                                                                                                                                                                                                                                                                                                                                                                                                                                                                                                                                                                                                                                    |
| for Hostel p                                         | surpon - hagt- hugi                                                                                              | MESS - Expenditure                                                                                                                                                                                                                                                                                                                                                                                                                                                                                                                                                                                                                                                                                                                                                                                                                                                                                                                                                                                                                                                                                                                                                                                                                                                                                                                                                                                                                                                                                                                                                                                                                                                                                                                                                                                                                                                                 |
|                                                      | I so to my them                                                                                                  | REGISTER.                                                                                                                                                                                                                                                                                                                                                                                                                                                                                                                                                                                                                                                                                                                                                                                                                                                                                                                                                                                                                                                                                                                                                                                                                                                                                                                                                                                                                                                                                                                                                                                                                                                                                                                                                                                                                                                                          |
| Merequest you to permit<br>MESS-Expenditure Register | to open a separate month of                                                                                      |                                                                                                                                                                                                                                                                                                                                                                                                                                                                                                                                                                                                                                                                                                                                                                                                                                                                                                                                                                                                                                                                                                                                                                                                                                                                                                                                                                                                                                                                                                                                                                                                                                                                                                                                                                                                                                                                                    |
| MESS-Expenditure Register -<br>2021-2022             | or Hostel durig. This year                                                                                       | From JAN/2021. To - JAN/2022.                                                                                                                                                                                                                                                                                                                                                                                                                                                                                                                                                                                                                                                                                                                                                                                                                                                                                                                                                                                                                                                                                                                                                                                                                                                                                                                                                                                                                                                                                                                                                                                                                                                                                                                                                                                                                                                      |
| The Book in Contains \$0                             | ges from page No: 02 - to - 168.                                                                                 |                                                                                                                                                                                                                                                                                                                                                                                                                                                                                                                                                                                                                                                                                                                                                                                                                                                                                                                                                                                                                                                                                                                                                                                                                                                                                                                                                                                                                                                                                                                                                                                                                                                                                                                                                                                                                                                                                    |
| Thanking you Me                                      | den.                                                                                                             | Hostel Monthly Electricity Bills amount -<br>Page Number for                                                                                                                                                                                                                                                                                                                                                                                                                                                                                                                                                                                                                                                                                                                                                                                                                                                                                                                                                                                                                                                                                                                                                                                                                                                                                                                                                                                                                                                                                                                                                                                                                                                                                                                                                                                                                       |
| 11                                                   | yours foult fully,                                                                                               | Backineary Bulls amount -                                                                                                                                                                                                                                                                                                                                                                                                                                                                                                                                                                                                                                                                                                                                                                                                                                                                                                                                                                                                                                                                                                                                                                                                                                                                                                                                                                                                                                                                                                                                                                                                                                                                                                                                                                                                                                                          |
|                                                      |                                                                                                                  | lage Number from                                                                                                                                                                                                                                                                                                                                                                                                                                                                                                                                                                                                                                                                                                                                                                                                                                                                                                                                                                                                                                                                                                                                                                                                                                                                                                                                                                                                                                                                                                                                                                                                                                                                                                                                                                                                                                                                   |
|                                                      | smt.                                                                                                             |                                                                                                                                                                                                                                                                                                                                                                                                                                                                                                                                                                                                                                                                                                                                                                                                                                                                                                                                                                                                                                                                                                                                                                                                                                                                                                                                                                                                                                                                                                                                                                                                                                                                                                                                                                                                                                                                                    |
|                                                      | K.V. Shendhe (D.)<br>DEPUTY WARDEN                                                                               | - Jube / 2021 ; - Poge No: 60 - To -                                                                                                                                                                                                                                                                                                                                                                                                                                                                                                                                                                                                                                                                                                                                                                                                                                                                                                                                                                                                                                                                                                                                                                                                                                                                                                                                                                                                                                                                                                                                                                                                                                                                                                                                                                                                                                               |
|                                                      | K.V.R. Govt. College for Women                                                                                   |                                                                                                                                                                                                                                                                                                                                                                                                                                                                                                                                                                                                                                                                                                                                                                                                                                                                                                                                                                                                                                                                                                                                                                                                                                                                                                                                                                                                                                                                                                                                                                                                                                                                                                                                                                                                                                                                                    |
|                                                      | Hostel (A)                                                                                                       |                                                                                                                                                                                                                                                                                                                                                                                                                                                                                                                                                                                                                                                                                                                                                                                                                                                                                                                                                                                                                                                                                                                                                                                                                                                                                                                                                                                                                                                                                                                                                                                                                                                                                                                                                                                                                                                                                    |
|                                                      | KURNOOL.                                                                                                         | and the second                                                                                                                                                                                                                                                                                                                                                                                                                                                                                                                                                                                                                                                                                                                                                                                                                                                                                    |
|                                                      | Asst. Dy Wardens.                                                                                                |                                                                                                                                                                                                                                                                                                                                                                                                                                                                                                                                                                                                                                                                                                                                                                                                                                                                                                                                                                                                                                                                                                                                                                                                                                                                                                                                                                                                                                                                                                                                                                                                                                                                                                                                                                                                                                                                                    |
|                                                      | 1 Sat. Q. Qijs Nani                                                                                              |                                                                                                                                                                                                                                                                                                                                                                                                                                                                                                                                                                                                                                                                                                                                                                                                                                                                                                                                                                                                                                                                                                                                                                                                                                                                                                                                                                                                                                                                                                                                                                                                                                                                                                                                                                                                                                                                                    |
| Accounts maintainance of Stock                       | . 0                                                                                                              |                                                                                                                                                                                                                                                                                                                                                                                                                                                                                                                                                                                                                                                                                                                                                                                                                                                                                                                                                                                                                                                                                                                                                                                                                                                                                                                                                                                                                                                                                                                                                                                                                                                                                                                                                                                                                                                                                    |
| Mars charges. Hostol Employues Selenies. Y           | 2 Smt.                                                                                                           |                                                                                                                                                                                                                                                                                                                                                                                                                                                                                                                                                                                                                                                                                                                                                                                                                                                                                                                                                                                                                                                                                                                                                                                                                                                                                                                                                                                                                                                                                                                                                                                                                                                                                                                                                                                                                                                                                    |
| D.F.C Cash Rempt Boots, etc. ]                       |                                                                                                                  |                                                                                                                                                                                                                                                                                                                                                                                                                                                                                                                                                                                                                                                                                                                                                                                                                                                                                                                                                                                                                                                                                                                                                                                                                                                                                                                                                                                                                                                                                                                                                                                                                                                                                                                                                                                                                                                                                    |
| 1 Sat- 1 1 10 01 (1 .                                |                                                                                                                  |                                                                                                                                                                                                                                                                                                                                                                                                                                                                                                                                                                                                                                                                                                                                                                                                                                                                                                                                                                                                                                                                                                                                                                                                                                                                                                                                                                                                                                                                                                                                                                                                                                                                                                                                                                                                                                                                                    |
| DEPUTY WARDEN                                        |                                                                                                                  |                                                                                                                                                                                                                                                                                                                                                                                                                                                                                                                                                                                                                                                                                                                                                                                                                                                                                                                                                                                                                                                                                                                                                                                                                                                                                                                                                                                                                                                                                                                                                                                                                                                                                                                                                                                                                                                                                    |
| DEPOTT                                               |                                                                                                                  |                                                                                                                                                                                                                                                                                                                                                                                                                                                                                                                                                                                                                                                                                                                                                                                                                                                                                                                                                                                                                                                                                                                                                                                                                                                                                                                                                                                                                                                                                                                                                                                                                                                                                                                                                                                                                                                                                    |
|                                                      |                                                                                                                  |                                                                                                                                                                                                                                                                                                                                                                                                                                                                                                                                                                                                                                                                                                                                                                                                                                                                                                                                                                                                                                                                                                                                                                                                                                                                                                                                                                                                                                                                                                                                                                                                                                                                                                                                                                                                                                                                                    |
| 2 setor b fair les                                   |                                                                                                                  |                                                                                                                                                                                                                                                                                                                                                                                                                                                                                                                                                                                                                                                                                                                                                                                                                                                                                                                                                                                                                                                                                                                                                                                                                                                                                                                                                                                                                                                                                                                                                                                                                                                                                                                                                                                                                                                                                    |
|                                                      |                                                                                                                  |                                                                                                                                                                                                                                                                                                                                                                                                                                                                                                                                                                                                                                                                                                                                                                                                                                                                                                                                                                                                                                                                                                                                                                                                                                                                                                                                                                                                                                                                                                                                                                                                                                                                                                                                                                                                                                                                                    |
|                                                      | and the second second                                                                                            |                                                                                                                                                                                                                                                                                                                                                                                                                                                                                                                                                                                                                                                                                                                                                                                                                                                                                                                                                                                                                                                                                                                                                                                                                                                                                                                                                                                                                                                                                                                                                                                                                                                                                                                                                                                                                                                                                    |
| and the second second                                | The last the last                                                                                                |                                                                                                                                                                                                                                                                                                                                                                                                                                                                                                                                                                                                                                                                                                                                                                                                                                                                                                                                                                                                                                                                                                                                                                                                                                                                                                                                                                                                                                                                                                                                                                                                                                                                                                                                                                                                                                                                                    |